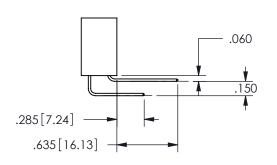

.160 4.06 .330[8.38] POINT OF CARD SLOT CONTACT .370 9.4

SECTION A-A

345/395 SERIES CARD EDGE CONNECTOR PART NUMBER: 345-028-521-504

**EDAC INC** TORONTO, ONTARIO CANADA

THESE DRAWINGS AND SPECIFICATIONS ARE THE PROPERTY OF EDAC INC.,AND SHALL NOT BE REPRODUCED, OR COPIED OR USED AS THE BASIS FOR THE MANUFACTURE OR SALE OF APPARATUS WITHOUT WRITTEN PERMISSION.

ISSUE NUMBER ORIGINAL

1

**Contact Code 558** 

Contact Code 559

**Contact Code 560** 

INSULATOR MATERIAL: THERMOPLASTIC POLYESTER, UL 94V-0

DAP MATERIAL AVAILABLE UPON REQUEST

CONTACT MATERIAL; COPPER ALLOY CONTACT PLATING: GOLD ON THE MATING AREA, TIN PLATING ON THE CONTACT TAILS, NICKEL UNDERPLATE