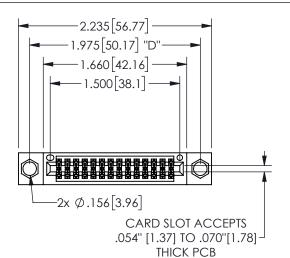

THIS IS A C.A.D. GENERATED DRAWING DO NOT MAKE MANUAL REVISIONS TO MASTER.

ISSUE NUMBER

ORIGINAL

<u>Contact Dimensions:</u>
521-P.C. Tail .025 Sq.(0.64 Sq.) - Tail LG=.150(3.81)
.100 (2.54) Contact Spacing x .200 (5.08) Row Spacing

.160 4.06 .330[8.38] POINT OF CARD SLOT CONTACT .370 9.4

SECTION A-A

345/395 SERIES CARD EDGE CONNECTOR PART NUMBER: 345-028-521-504

**EDAC INC** TORONTO, ONTARIO CANADA

THESE DRAWINGS AND SPECIFICATIONS ARE THE PROPERTY OF EDAC INC.,AND SHALL NOT BE REPRODUCED, OR COPIED OR USED AS THE BASIS FOR THE MANUFACTURE OR SALE OF APPARATUS WITHOUT WRITTEN PERMISSION.

345/395 SERIES CARD EDGE CONNECTOR CONTACT CODE 555,556,558,559,560 DIMENSIONS

YOUR CONNECTION TO QUALITY & SERVICE

**EDAC INC** TORONTO, ONTARIO CANADA

THESE DRAWINGS AND SPECIFICATIONS ARE THE PROPERTY OF EDAC INC.,AND SHALL NOT BE REPRODUCED, OR COPIED OR USED AS THE BASIS FOR THE MANUFACTURE OR SALE OF APPARATUS WITHOUT WRITTEN PERMISSION.