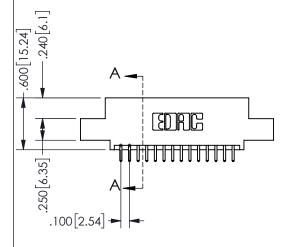

ISSUE NUMBER ORIGINAL

1

**Contact Code 558** 

Contact Code 559

**Contact Code 560** 

INSULATOR MATERIAL: THERMOPLASTIC POLYESTER, UL 94V-0

DAP MATERIAL AVAILABLE UPON REQUEST

CONTACT MATERIAL; COPPER ALLOY CONTACT PLATING: GOLD ON THE MATING AREA, TIN PLATING ON THE CONTACT TAILS, NICKEL UNDERPLATE

345/395 SERIES CARD EDGE CONNECTOR CONTACT CODE 555,556,558,559,560 DIMENSIONS

YOUR CONNECTION TO QUALITY & SERVICE

**EDAC INC** TORONTO, ONTARIO CANADA

THESE DRAWINGS AND SPECIFICATIONS ARE THE PROPERTY OF EDAC INC.,AND SHALL NOT BE REPRODUCED, OR COPIED OR USED AS THE BASIS FOR THE MANUFACTURE OR SALE OF APPARATUS WITHOUT WRITTEN PERMISSION.