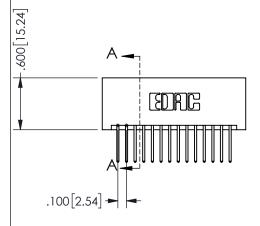

THIS IS A C.A.D. GENERATED DRAWING DO NOT MAKE MANUAL REVISIONS TO MASTER.

ISSUE NUMBER

ORIGINAL

1

<u>Contact Dimensions:</u>
523-P.C. Tail .025 Sq.(0.64 Sq.) - Tail LG=.390(9.91)
.100 (2.54) Contact Spacing x .200 (5.08) Row Spacing