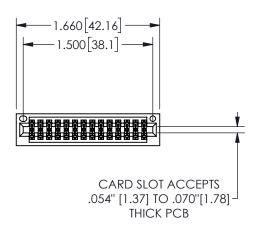

## SECTION A-A

345/395 SERIES CARD EDGE CONNECTOR PART NUMBER: 345-028-523-201

**EDAC INC** TORONTO, ONTARIO CANADA

THESE DRAWINGS AND SPECIFICATIONS ARE THE PROPERTY OF EDAC INC.,AND SHALL NOT BE REPRODUCED, OR COPIED OR USED AS THE BASIS FOR THE MANUFACTURE OR SALE OF APPARATUS WITHOUT WRITTEN PERMISSION.