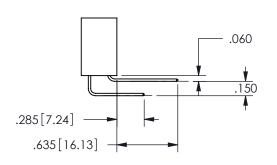

.160 4.06 .330[8.38] POINT OF CARD SLOT CONTACT .370 9.4

ISSUE NUMBER ORIGINAL

1

**Contact Code 558** 

Contact Code 559

**Contact Code 560** 

INSULATOR MATERIAL: THERMOPLASTIC POLYESTER, UL 94V-0

DAP MATERIAL AVAILABLE UPON REQUEST

CONTACT MATERIAL; COPPER ALLOY CONTACT PLATING: GOLD ON THE MATING AREA, TIN PLATING ON THE CONTACT TAILS, NICKEL UNDERPLATE