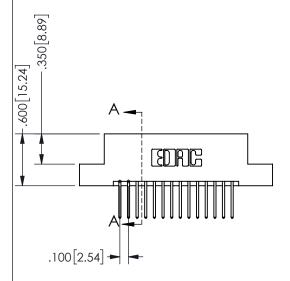

## 345/395 SERIES CARD EDGE CONNECTOR PART NUMBER: 345-028-523-202

EDAC INC TORONTO, ONTARIO CANADA

YOUR CONNECTION TO QUALITY & SERVICE WITHOUT

THESE DRAWINGS AND SPECIFICATIONS ARE THE PROPERTY OF EDAC INC.,AND SHALL NOT BE REPRODUCED,OR COPIED OR USED AS THE BASIS FOR THE MANUFACTURE OR SALE OF APPARATUS WITHOUT WRITTEN PERMISSION.

THIS IS A C.A.D. GENERATED DRAWING DO NOT MAKE MANUAL REVISIONS TO MASTER.

ISSUE NUMBER

.160 4.06

SECTION A\_A

ORIGINAL

1

Contact Dimensions: 523-P.C. Tail .025 Sq.(0.64 Sq.) - Tail LG=.390(9.91) .100 (2.54) Contact Spacing x .200 (5.08) Row Spacing .330[8.38]
CARD SLOT