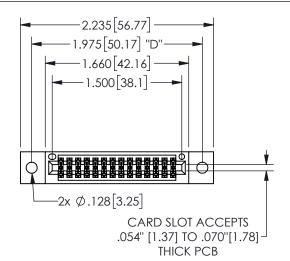

## 345/395 SERIES CARD EDGE CONNECTOR PART NUMBER: 345-028-523-202

EDAC INC TORONTO, ONTARIO CANADA

YOUR CONNECTION TO QUALITY & SERVICE WITHOUT

THESE DRAWINGS AND SPECIFICATIONS ARE THE PROPERTY OF EDAC INC.,AND SHALL NOT BE REPRODUCED,OR COPIED OR USED AS THE BASIS FOR THE MANUFACTURE OR SALE OF APPARATUS WITHOUT WRITTEN PERMISSION.

THIS IS A C.A.D. GENERATED DRAWING DO NOT MAKE MANUAL REVISIONS TO MASTER.

ISSUE NUMBER

.160 4.06

SECTION A\_A

ORIGINAL

1

Contact Dimensions: 523-P.C. Tail .025 Sq.(0.64 Sq.) - Tail LG=.390(9.91) .100 (2.54) Contact Spacing x .200 (5.08) Row Spacing .330[8.38]
CARD SLOT