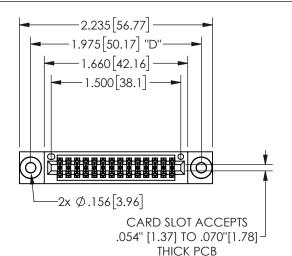

## **SECTION A-A**

345/395 SERIES CARD EDGE CONNECTOR PART NUMBER: 345-028-524-503

**EDAC INC** TORONTO, ONTARIO CANADA

THESE DRAWINGS AND SPECIFICATIONS ARE THE PROPERTY OF EDAC INC.,AND SHALL NOT BE REPRODUCED, OR COPIED OR USED AS THE BASIS FOR THE MANUFACTURE OR SALE OF APPARATUS WITHOUT WRITTEN PERMISSION.

| ACAD REFERENCE NO.  | 345-ENG-MASTER   |
|---------------------|------------------|
| DRAWN: R.STA.MONICA | DATE:MAY.16/2017 |
| CHECKED:            | DATE:            |
| SCALE: NTS          | SHEET 1 OF 2     |
| DRAWING NUMBER      | ISSUE            |
| 345-ENG-MASTER      | 1                |
|                     |                  |