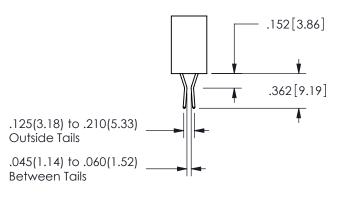

THIS IS A C.A.D. GENERATED DRAWING DO NOT MAKE MANUAL REVISIONS TO MASTER.

ISSUE NUMBER

ORIGINAL

1

<u>Contact Dimensions:</u>
524-P.C. Tail .018 Sq.(0.46 Sq.) - Tail LG=.175(4.45)
.100 (2.54) Contact Spacing x .200 (5.08) Row Spacing

ISSUE NUMBER ORIGINAL

1

**Contact Code 558** 

Contact Code 559

**Contact Code 560** 

INSULATOR MATERIAL: THERMOPLASTIC POLYESTER, UL 94V-0

DAP MATERIAL AVAILABLE UPON REQUEST

CONTACT MATERIAL; COPPER ALLOY CONTACT PLATING: GOLD ON THE MATING AREA, TIN PLATING ON THE CONTACT TAILS, NICKEL UNDERPLATE