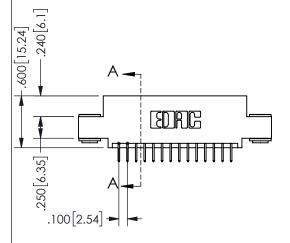

.160 4.06 .330[8.38] POINT OF CARD SLOT CONTACT .370 9.4

## **SECTION A-A**

345/395 SERIES CARD EDGE CONNECTOR PART NUMBER: 345-028-524-503

**EDAC INC** TORONTO, ONTARIO CANADA

THESE DRAWINGS AND SPECIFICATIONS ARE THE PROPERTY OF EDAC INC.,AND SHALL NOT BE REPRODUCED, OR COPIED OR USED AS THE BASIS FOR THE MANUFACTURE OR SALE OF APPARATUS WITHOUT WRITTEN PERMISSION.