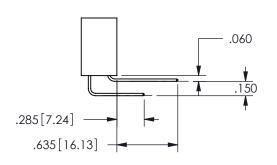

THIS IS A C.A.D. GENERATED DRAWING DO NOT MAKE MANUAL REVISIONS TO MASTER.

ISSUE NUMBER

ORIGINAL

1

<u>Contact Dimensions:</u>
524-P.C. Tail .018 Sq.(0.46 Sq.) - Tail LG=.175(4.45)
.100 (2.54) Contact Spacing x .200 (5.08) Row Spacing

ISSUE NUMBER ORIGINAL

1

**Contact Code 558** 

Contact Code 559

**Contact Code 560** 

INSULATOR MATERIAL: THERMOPLASTIC POLYESTER, UL 94V-0

DAP MATERIAL AVAILABLE UPON REQUEST

CONTACT MATERIAL; COPPER ALLOY CONTACT PLATING: GOLD ON THE MATING AREA, TIN PLATING ON THE CONTACT TAILS, NICKEL UNDERPLATE