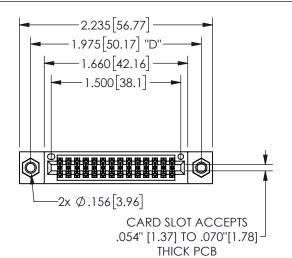

## 345/395 SERIES CARD EDGE CONNECTOR PART NUMBER: 345-028-524-807

YOUR CONNECTION TO QUALITY & SERVICE

**EDAC INC** TORONTO, ONTARIO CANADA

THESE DRAWINGS AND SPECIFICATIONS ARE THE PROPERTY OF EDAC INC.,AND SHALL NOT BE REPRODUCED, OR COPIED OR USED AS THE BASIS FOR THE MANUFACTURE OR SALE OF APPARATUS WITHOUT WRITTEN PERMISSION.