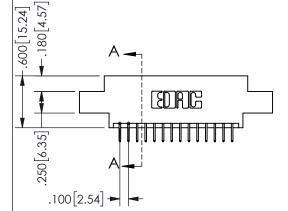

SECTION A\_A

ISSUE NUMBER ORIGINAL

1

**Contact Code 558** 

Contact Code 559

**Contact Code 560** 

INSULATOR MATERIAL: THERMOPLASTIC POLYESTER, UL 94V-0

DAP MATERIAL AVAILABLE UPON REQUEST