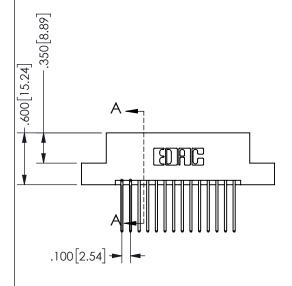

THIS IS A C.A.D. GENERATED DRAWING DO NOT MAKE MANUAL REVISIONS TO MASTER.

ISSUE NUMBER

ORIGINAL

1

<u>Contact Dimensions:</u>
540-Wire Wrap .025 Sq.(0.64 Sq.) - Tail LG=.560(14.22)
.100 (2.54) Contact Spacing x .200 (5.08) Row Spacing

345/395 SERIES CARD EDGE CONNECTOR PART NUMBER: 345-028-540-202

YOUR CONNECTION TO QUALITY & SERVICE

**EDAC INC** TORONTO, ONTARIO CANADA

THESE DRAWINGS AND SPECIFICATIONS ARE THE PROPERTY OF EDAC INC.,AND SHALL NOT BE REPRODUCED, OR COPIED OR USED AS THE BASIS FOR THE MANUFACTURE OR SALE OF APPARATUS WITHOUT WRITTEN PERMISSION.