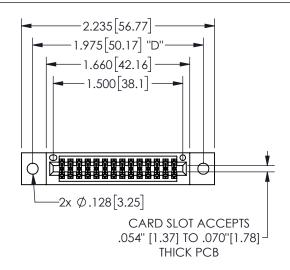

345/395 SERIES CARD EDGE CONNECTOR PART NUMBER: 345-028-540-202

YOUR CONNECTION TO QUALITY & SERVICE

**EDAC INC** TORONTO, ONTARIO CANADA

THESE DRAWINGS AND SPECIFICATIONS ARE THE PROPERTY OF EDAC INC.,AND SHALL NOT BE REPRODUCED, OR COPIED OR USED AS THE BASIS FOR THE MANUFACTURE OR SALE OF APPARATUS WITHOUT WRITTEN PERMISSION.

| .330[8.38] | .160[4.06]       |
|------------|------------------|
| CARD SLOT  | POINT OF TONTACT |
| .370[9.4]  |                  |