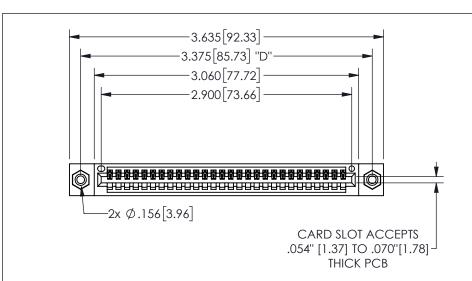

345/395 SERIES CARD EDGE CONNECTOR PART NUMBER: 345-028-540-408

YOUR CONNECTION TO QUALITY & SERVICE

**EDAC INC** TORONTO, ONTARIO CANADA

THESE DRAWINGS AND SPECIFICATIONS ARE THE PROPERTY OF EDAC INC.,AND SHALL NOT BE REPRODUCED, OR COPIED OR USED AS THE BASIS FOR THE MANUFACTURE OR SALE OF APPARATUS WITHOUT WRITTEN PERMISSION.

CONTACT MATERIAL; COPPER ALLOY

CONTACT PLATING: GOLD ON THE MATING AREA, TIN PLATING ON THE CONTACT TAILS, NICKEL UNDERPLATE

345/395 SERIES CARD EDGE CONNECTOR CONTACT CODE 555,556,558,559,560 DIMENSIONS