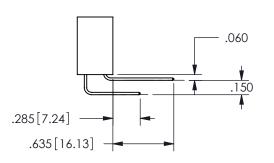

THIS IS A C.A.D. GENERATED DRAWING DO NOT MAKE MANUAL REVISIONS TO MASTER.

ORIGINAL

1

.160 4.06 .330[8.38] POINT OF CARD SLOT CONTACT .370 9.4

.240[6.1] 600 15.24 250 [6.35] .100[2.54]

<u>Contact Dimensions:</u>
540-Wire Wrap .025 Sq.(0.64 Sq.) - Tail LG=.560(14.22)
.100 (2.54) Contact Spacing x .200 (5.08) Row Spacing