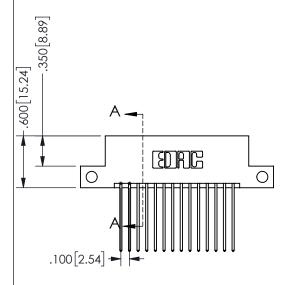

## Contact Dimensions: 541-Wire Wrap .025 Sq.(0.64 Sq.) - Tail LG=.750(19.05) .100 (2.54) Contact Spacing x .200 (5.08) Row Spacing

345/395 SERIES CARD EDGE CONNECTOR PART NUMBER: 345-028-541-212

YOUR CONNECTION TO QUALITY & SERVICE