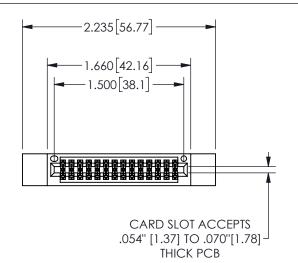

## Contact Dimensions: 541-Wire Wrap .025 Sq.(0.64 Sq.) - Tail LG=.750(19.05) .100 (2.54) Contact Spacing x .200 (5.08) Row Spacing

345/395 SERIES CARD EDGE CONNECTOR PART NUMBER: 345-028-541-212

YOUR CONNECTION TO QUALITY & SERVICE