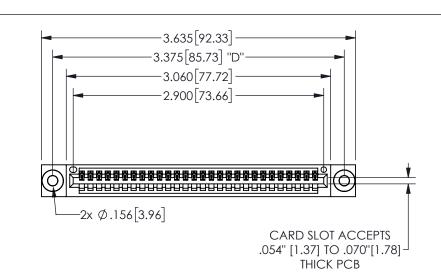

THIS IS A C.A.D. GENERATED DRAWING DO NOT MAKE MANUAL REVISIONS TO MASTER.

ISSUE NUMBER

ORIGINAL 1

.160 4.06 .330[8.38] POINT OF CARD SLOT CONTACT .370 9.4

.240[6.1] .600[15.24] 250 [6.35] .100[2.54]

PART NUMBER: 345-028-542-403 <u>Contact Dimensions:</u>
542-Wire Wrap .025 Sq.(0.64 Sq.) - Tail LG=.645(16.38)
.100 (2.54) Contact Spacing x .200 (5.08) Row Spacing

YOUR CONNECTION TO QUALITY & SERVICE

**EDAC INC** TORONTO, ONTARIO CANADA

345/395 SERIES CARD EDGE CONNECTOR

THESE DRAWINGS AND SPECIFICATIONS ARE THE PROPERTY OF EDAC INC.,AND SHALL NOT BE REPRODUCED, OR COPIED OR USED AS THE BASIS FOR THE MANUFACTURE OR SALE OF APPARATUS WITHOUT WRITTEN PERMISSION.