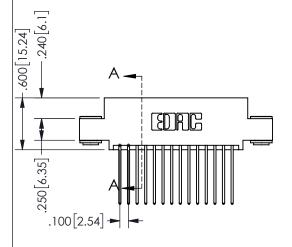

345/395 SERIES CARD EDGE CONNECTOR PART NUMBER: 345-028-542-503

YOUR CONNECTION TO QUALITY & SERVICE

**EDAC INC** TORONTO, ONTARIO CANADA

THESE DRAWINGS AND SPECIFICATIONS ARE THE PROPERTY OF EDAC INC.,AND SHALL NOT BE REPRODUCED, OR COPIED OR USED AS THE BASIS FOR THE MANUFACTURE OR SALE OF APPARATUS WITHOUT WRITTEN PERMISSION.

| ACAD REFERENCE NO.  | 345-ENG-MASTER   |
|---------------------|------------------|
| DRAWN: R.STA.MONICA | DATE:MAY.16/2017 |
| CHECKED:            | DATE:            |
| SCALE: NTS          | SHEET 1 OF 2     |
| DRAWING NUMBER      | ISSUE            |
| 345-ENG-MASTER      | 1                |

**SECTION A-A** 

| .330[8.38]<br>CARD SLOT | .160[4.06]<br>POINT OF<br>CONTACT |
|-------------------------|-----------------------------------|
| .370[9.4]               |                                   |