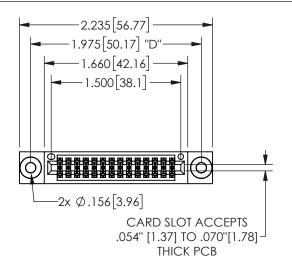

345/395 SERIES CARD EDGE CONNECTOR PART NUMBER: 345-028-542-503

YOUR CONNECTION TO QUALITY & SERVICE

**EDAC INC** TORONTO, ONTARIO CANADA

THESE DRAWINGS AND SPECIFICATIONS ARE THE PROPERTY OF EDAC INC.,AND SHALL NOT BE REPRODUCED, OR COPIED OR USED AS THE BASIS FOR THE MANUFACTURE OR SALE OF APPARATUS WITHOUT WRITTEN PERMISSION.

| ACAD REFERENCE NO.  | 345-ENG-MASTER   |
|---------------------|------------------|
| DRAWN: R.STA.MONICA | DATE:MAY.16/2017 |
| CHECKED:            | DATE:            |
| SCALE: NTS          | SHEET 1 OF 2     |
| DRAWING NUMBER      | ISSUE            |
| 345-ENG-MASTER      | 1                |