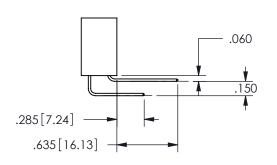

THIS IS A C.A.D. GENERATED DRAWING DO NOT MAKE MANUAL REVISIONS TO MASTER.

ISSUE NUMBER

ORIGINAL

1

<u>Contact Dimensions:</u>
542-Wire Wrap .025 Sq.(0.64 Sq.) - Tail LG=.645(16.38)
.100 (2.54) Contact Spacing x .200 (5.08) Row Spacing

345/395 SERIES CARD EDGE CONNECTOR CONTACT CODE 555,556,558,559,560 DIMENSIONS

YOUR CONNECTION TO QUALITY & SERVICE

**EDAC INC** TORONTO, ONTARIO CANADA

THESE DRAWINGS AND SPECIFICATIONS ARE THE PROPERTY OF EDAC INC.,AND SHALL NOT BE REPRODUCED, OR COPIED OR USED AS THE BASIS FOR THE MANUFACTURE OR SALE OF APPARATUS WITHOUT WRITTEN PERMISSION.

| ACAD REFERENCE NO.  | 345-ENG-MASTER   |
|---------------------|------------------|
| DRAWN: R.STA.MONICA | DATE:MAY.16/2017 |
| CHECKED:            | DATE:            |
| SCALE: 1:1          | SHEET 2 OF 2     |
| DRAWING NUMBER      | ISSUE            |
| 0.45 5110 1440750   | ,                |