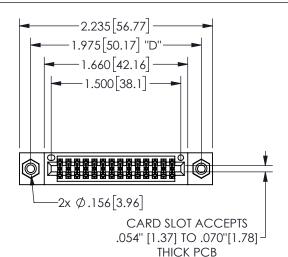

345/395 SERIES CARD EDGE CONNECTOR PART NUMBER: 345-028-542-508

YOUR CONNECTION TO QUALITY & SERVICE

**EDAC INC** TORONTO, ONTARIO CANADA

THESE DRAWINGS AND SPECIFICATIONS ARE THE PROPERTY OF EDAC INC.,AND SHALL NOT BE REPRODUCED, OR COPIED OR USED AS THE BASIS FOR THE MANUFACTURE OR SALE OF APPARATUS WITHOUT WRITTEN PERMISSION.