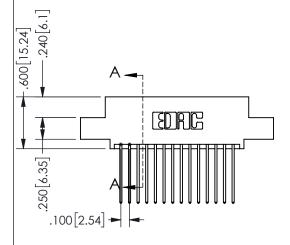

345/395 SERIES CARD EDGE CONNECTOR PART NUMBER: 345-028-542-508

YOUR CONNECTION TO QUALITY & SERVICE

**EDAC INC** TORONTO, ONTARIO CANADA

THESE DRAWINGS AND SPECIFICATIONS ARE THE PROPERTY OF EDAC INC.,AND SHALL NOT BE REPRODUCED, OR COPIED OR USED AS THE BASIS FOR THE MANUFACTURE OR SALE OF APPARATUS WITHOUT WRITTEN PERMISSION.