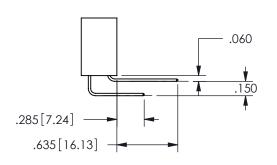

THIS IS A C.A.D. GENERATED DRAWING DO NOT MAKE MANUAL REVISIONS TO MASTER.

ISSUE NUMBER

ORIGINAL

1

<u>Contact Dimensions:</u>
542-Wire Wrap .025 Sq.(0.64 Sq.) - Tail LG=.645(16.38)
.100 (2.54) Contact Spacing x .200 (5.08) Row Spacing

1

**Contact Code 558** 

Contact Code 559

Contact Code 560

INSULATOR MATERIAL: THERMOPLASTIC POLYESTER, UL 94V-0

DAP MATERIAL AVAILABLE UPON REQUEST

CONTACT MATERIAL; COPPER ALLOY CONTACT PLATING: GOLD ON THE MATING AREA, TIN PLATING ON THE CONTACT TAILS, NICKEL UNDERPLATE

345/395 SERIES CARD EDGE CONNECTOR CONTACT CODE 555,556,558,559,560 DIMENSIONS

YOUR CONNECTION TO QUALITY & SERVICE

**EDAC INC** TORONTO, ONTARIO CANADA

THESE DRAWINGS AND SPECIFICATIONS ARE THE PROPERTY OF EDAC INC.,AND SHALL NOT BE REPRODUCED, OR COPIED OR USED AS THE BASIS FOR THE MANUFACTURE OR SALE OF APPARATUS WITHOUT WRITTEN PERMISSION.