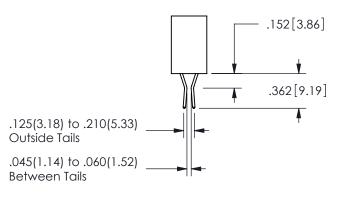

1

**Contact Code 558** 

Contact Code 559

Contact Code 560

INSULATOR MATERIAL: THERMOPLASTIC POLYESTER, UL 94V-0

DAP MATERIAL AVAILABLE UPON REQUEST

CONTACT MATERIAL; COPPER ALLOY CONTACT PLATING: GOLD ON THE MATING AREA, TIN PLATING ON THE CONTACT TAILS, NICKEL UNDERPLATE

345/395 SERIES CARD EDGE CONNECTOR CONTACT CODE 555,556,558,559,560 DIMENSIONS

YOUR CONNECTION TO QUALITY & SERVICE

**EDAC INC** TORONTO, ONTARIO CANADA

THESE DRAWINGS AND SPECIFICATIONS ARE THE PROPERTY OF EDAC INC.,AND SHALL NOT BE REPRODUCED, OR COPIED OR USED AS THE BASIS FOR THE MANUFACTURE OR SALE OF APPARATUS WITHOUT WRITTEN PERMISSION.