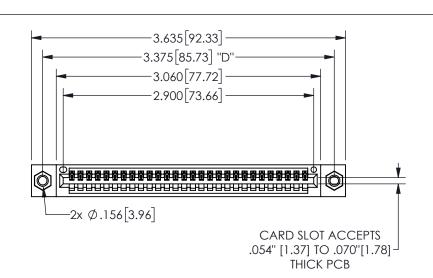

345/395 SERIES CARD EDGE CONNECTOR PART NUMBER: 345-028-542-607

YOUR CONNECTION TO QUALITY & SERVICE

**EDAC INC** TORONTO, ONTARIO CANADA

THESE DRAWINGS AND SPECIFICATIONS ARE THE PROPERTY OF EDAC INC.,AND SHALL NOT BE REPRODUCED, OR COPIED OR USED AS THE BASIS FOR THE MANUFACTURE OR SALE OF APPARATUS WITHOUT WRITTEN PERMISSION.