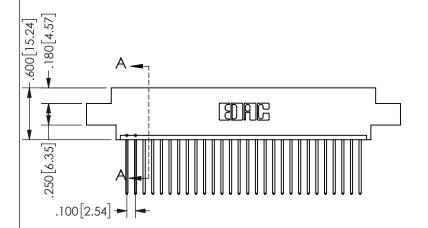

345/395 SERIES CARD EDGE CONNECTOR PART NUMBER: 345-028-542-607

YOUR CONNECTION TO QUALITY & SERVICE

**EDAC INC** TORONTO, ONTARIO CANADA

THESE DRAWINGS AND SPECIFICATIONS ARE THE PROPERTY OF EDAC INC.,AND SHALL NOT BE REPRODUCED, OR COPIED OR USED AS THE BASIS FOR THE MANUFACTURE OR SALE OF APPARATUS WITHOUT WRITTEN PERMISSION.