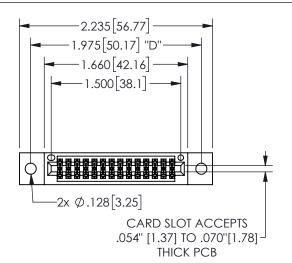

## 345/395 SERIES CARD EDGE CONNECTOR PART NUMBER: 345-028-555-802

YOUR CONNECTION TO QUALITY & SERVICE

**EDAC INC** TORONTO, ONTARIO CANADA

THESE DRAWINGS AND SPECIFICATIONS ARE THE PROPERTY OF EDAC INC.,AND SHALL NOT BE REPRODUCED, OR COPIED OR USED AS THE BASIS FOR THE MANUFACTURE OR SALE OF APPARATUS WITHOUT WRITTEN PERMISSION.

| SECTION A-A         |                  |  |
|---------------------|------------------|--|
| ACAD REFERENCE NO.  | 345-ENG-MASTER   |  |
| DRAWN: R.STA.MONICA | DATE:MAY.16/2017 |  |
| CHECKED:            | DATE:            |  |
| SCALE: NTS          | SHEET 1 OF 2     |  |
| DRAWING NUMBER      | ISSUE            |  |
| 345-ENG-MASTER      | 1                |  |