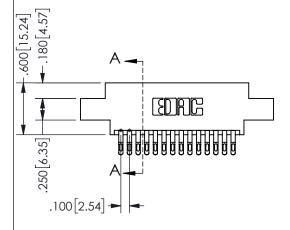

## 345/395 SERIES CARD EDGE CONNECTOR PART NUMBER: 345-028-555-802

YOUR CONNECTION TO QUALITY & SERVICE

**EDAC INC** TORONTO, ONTARIO CANADA

THESE DRAWINGS AND SPECIFICATIONS ARE THE PROPERTY OF EDAC INC.,AND SHALL NOT BE REPRODUCED, OR COPIED OR USED AS THE BASIS FOR THE MANUFACTURE OR SALE OF APPARATUS WITHOUT WRITTEN PERMISSION.

| SECTION A-A         |                  |  |
|---------------------|------------------|--|
| ACAD REFERENCE NO.  | 345-ENG-MASTER   |  |
| DRAWN: R.STA.MONICA | DATE:MAY.16/2017 |  |
| CHECKED:            | DATE:            |  |
| SCALE: NTS          | SHEET 1 OF 2     |  |
| DRAWING NUMBER      | ISSUE            |  |
| 345-ENG-MASTER      | 1                |  |