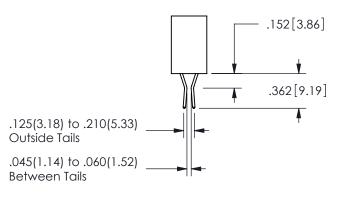

## <u>Contact Dimensions:</u> 556-Extender Board Bend (Code 520 Contacts) See Sheet 2 for Contact Code 555, 556, 558, 559, 560 **Dimensions**

.160 4.06 .330[8.38] POINT OF CARD SLOT CONTACT

## SECTION A-A

345/395 SERIES CARD EDGE CONNECTOR PART NUMBER: 345-028-556-507

**EDAC INC** TORONTO, ONTARIO CANADA

THESE DRAWINGS AND SPECIFICATIONS ARE THE PROPERTY OF EDAC INC.,AND SHALL NOT BE REPRODUCED, OR COPIED OR USED AS THE BASIS FOR THE MANUFACTURE OR SALE OF APPARATUS WITHOUT WRITTEN PERMISSION.