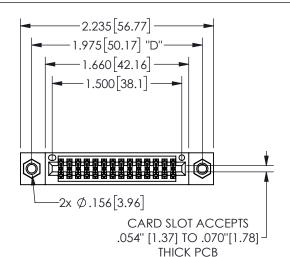

## SECTION A-A

345/395 SERIES CARD EDGE CONNECTOR PART NUMBER: 345-028-556-507

**EDAC INC** TORONTO, ONTARIO CANADA

THESE DRAWINGS AND SPECIFICATIONS ARE THE PROPERTY OF EDAC INC.,AND SHALL NOT BE REPRODUCED, OR COPIED OR USED AS THE BASIS FOR THE MANUFACTURE OR SALE OF APPARATUS WITHOUT WRITTEN PERMISSION.

| ACAD REFERENCE NO.  | 345-ENG-MASTER   |
|---------------------|------------------|
| DRAWN: R.STA.MONICA | DATE:MAY.16/2017 |
| CHECKED:            | DATE:            |
| SCALE: NTS          | SHEET 1 OF 2     |
| DRAWING NUMBER      | ISSUE            |
| 345-ENG-MASTER      | 1                |
|                     |                  |