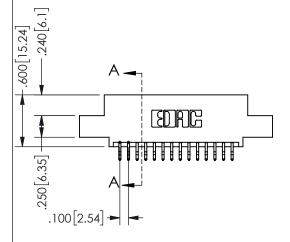

## SECTION A-A

345/395 SERIES CARD EDGE CONNECTOR PART NUMBER: 345-028-556-507

**EDAC INC** TORONTO, ONTARIO CANADA

THESE DRAWINGS AND SPECIFICATIONS ARE THE PROPERTY OF EDAC INC.,AND SHALL NOT BE REPRODUCED, OR COPIED OR USED AS THE BASIS FOR THE MANUFACTURE OR SALE OF APPARATUS WITHOUT WRITTEN PERMISSION.

| ACAD REFERENCE NO.  | 345-ENG-MASTER   |
|---------------------|------------------|
| DRAWN: R.STA.MONICA | DATE:MAY.16/2017 |
| CHECKED:            | DATE:            |
| SCALE: NTS          | SHEET 1 OF 2     |
| DRAWING NUMBER      | ISSUE            |
| 345-ENG-MASTER      | 1                |
|                     |                  |