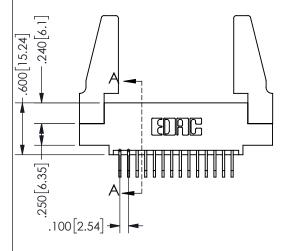

## 345/395 SERIES CARD EDGE CONNECTOR PART NUMBER: 345-028-558-588

YOUR CONNECTION TO QUALITY & SERVICE

**EDAC INC** TORONTO, ONTARIO CANADA

THESE DRAWINGS AND SPECIFICATIONS ARE THE PROPERTY OF EDAC INC.,AND SHALL NOT BE REPRODUCED, OR COPIED OR USED AS THE BASIS FOR THE MANUFACTURE OR SALE OF APPARATUS WITHOUT WRITTEN PERMISSION.

| 3LCTION A-A         |         |           |  |
|---------------------|---------|-----------|--|
| ACAD REFERENCE NO.  | 345-ENC | 9-MASTER  |  |
| DRAWN: R.STA.MONICA | DATEMA  | Y.16/2017 |  |
| CHECKED:            | DATE:   |           |  |
| SCALE: NTS          | SHEET 1 | OF 2      |  |
| DRAWING NUMBER      |         | ISSUE     |  |
| 345-ENG-MASTER      |         | 1         |  |
|                     |         |           |  |

SECTION A A

ISSUE NUMBER ORIGINAL

1

**Contact Code 558** 

Contact Code 559

**Contact Code 560** 

INSULATOR MATERIAL: THERMOPLASTIC POLYESTER, UL 94V-0

DAP MATERIAL AVAILABLE UPON REQUEST