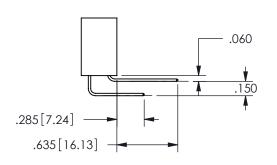

## <u>Contact Dimensions:</u> 558-90 Degree Bend (Code 541 Contacts) See Sheet 2 for Contact Code 555, 556, 558, 559, 560 **Dimensions**

.160 4.06 .330[8.38] POINT OF CARD SLOT CONTACT .370 9.4 .200 [5.08]

SECTION A A

ISSUE NUMBER ORIGINAL

1

**Contact Code 558** 

Contact Code 559

**Contact Code 560** 

INSULATOR MATERIAL: THERMOPLASTIC POLYESTER, UL 94V-0

DAP MATERIAL AVAILABLE UPON REQUEST

CONTACT MATERIAL; COPPER ALLOY CONTACT PLATING: GOLD ON THE MATING AREA, TIN PLATING ON THE CONTACT TAILS, NICKEL UNDERPLATE

345/395 SERIES CARD EDGE CONNECTOR CONTACT CODE 555,556,558,559,560 DIMENSIONS