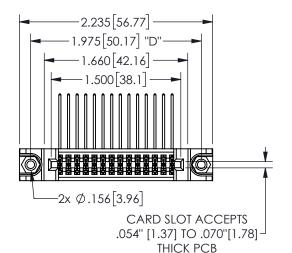

## 345/395 SERIES CARD EDGE CONNECTOR PART NUMBER: 345-028-558-588

YOUR CONNECTION TO QUALITY & SERVICE

**EDAC INC** TORONTO, ONTARIO CANADA

THESE DRAWINGS AND SPECIFICATIONS ARE THE PROPERTY OF EDAC INC.,AND SHALL NOT BE REPRODUCED, OR COPIED OR USED AS THE BASIS FOR THE MANUFACTURE OR SALE OF APPARATUS WITHOUT WRITTEN PERMISSION.

| 3LCTION A-A         |         |           |  |
|---------------------|---------|-----------|--|
| ACAD REFERENCE NO.  | 345-ENC | 9-MASTER  |  |
| DRAWN: R.STA.MONICA | DATEMA  | Y.16/2017 |  |
| CHECKED:            | DATE:   |           |  |
| SCALE: NTS          | SHEET 1 | OF 2      |  |
| DRAWING NUMBER      |         | ISSUE     |  |
| 345-ENG-MASTER      |         | 1         |  |
|                     |         |           |  |