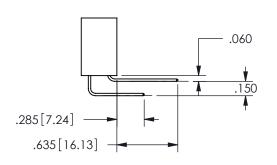

THIS IS A C.A.D. GENERATED DRAWING DO NOT MAKE MANUAL REVISIONS TO MASTER.

ISSUE NUMBER

ORIGINAL

<u>Contact Dimensions:</u>
559-90 Degree Bend (Code 541 Contacts)
See Sheet 2 for Contact Code 555, 556, 558, 559, 560 **Dimensions** 

ISSUE NUMBER ORIGINAL

1

**Contact Code 558** 

Contact Code 559

**Contact Code 560** 

INSULATOR MATERIAL: THERMOPLASTIC POLYESTER, UL 94V-0

DAP MATERIAL AVAILABLE UPON REQUEST

CONTACT MATERIAL; COPPER ALLOY CONTACT PLATING: GOLD ON THE MATING AREA, TIN PLATING ON THE CONTACT TAILS, NICKEL UNDERPLATE