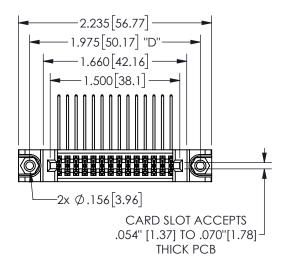

## **SECTION A-A**

345/395 SERIES CARD EDGE CONNECTOR PART NUMBER: 345-028-559-288

**EDAC INC** TORONTO, ONTARIO CANADA

THESE DRAWINGS AND SPECIFICATIONS ARE THE PROPERTY OF EDAC INC.,AND SHALL NOT BE REPRODUCED, OR COPIED OR USED AS THE BASIS FOR THE MANUFACTURE OR SALE OF APPARATUS WITHOUT WRITTEN PERMISSION.

| ACAD REFERENCE NO.  | 345-ENG-MASTER   |
|---------------------|------------------|
| DRAWN: R.STA.MONICA | DATE:MAY.16/2017 |
| CHECKED:            | DATE:            |
| SCALE: NTS          | SHEET 1 OF 2     |
| DRAWING NUMBER      | ISSUE            |
| 345-ENG-MASTER      | 1                |
|                     |                  |