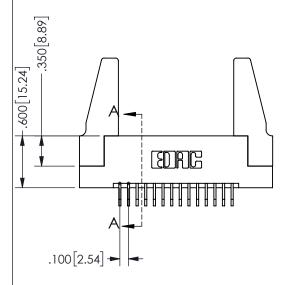

## **SECTION A-A**

345/395 SERIES CARD EDGE CONNECTOR PART NUMBER: 345-028-559-288

**EDAC INC** TORONTO, ONTARIO CANADA

THESE DRAWINGS AND SPECIFICATIONS ARE THE PROPERTY OF EDAC INC.,AND SHALL NOT BE REPRODUCED, OR COPIED OR USED AS THE BASIS FOR THE MANUFACTURE OR SALE OF APPARATUS WITHOUT WRITTEN PERMISSION.

| ACAD REFERENCE NO.  | 345-ENG-MASTER   |
|---------------------|------------------|
| DRAWN: R.STA.MONICA | DATE:MAY.16/2017 |
| CHECKED:            | DATE:            |
| SCALE: NTS          | SHEET 1 OF 2     |
| DRAWING NUMBER      | ISSUE            |
| 345-ENG-MASTER      | 1                |
|                     |                  |