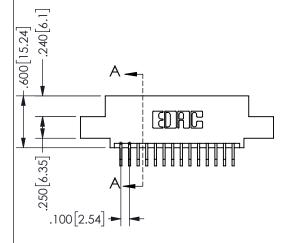

## SECTION A-A

345/395 SERIES CARD EDGE CONNECTOR PART NUMBER: 345-028-559-504

**EDAC INC** TORONTO, ONTARIO CANADA

THESE DRAWINGS AND SPECIFICATIONS ARE THE PROPERTY OF EDAC INC.,AND SHALL NOT BE REPRODUCED, OR COPIED OR USED AS THE BASIS FOR THE MANUFACTURE OR SALE OF APPARATUS WITHOUT WRITTEN PERMISSION.