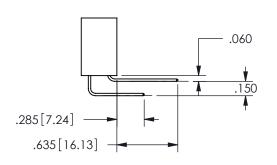

5, 556, 558, 559, 560 **Dimensions** 

.160 4.06 .330[8.38] POINT OF CARD SLOT CONTACT .370 9.4 .150[3.81]

## SECTION A-A

345/395 SERIES CARD EDGE CONNECTOR PART NUMBER: 345-028-559-504



**EDAC INC** TORONTO, ONTARIO CANADA

THESE DRAWINGS AND SPECIFICATIONS ARE THE PROPERTY OF EDAC INC.,AND SHALL NOT BE REPRODUCED, OR COPIED OR USED AS THE BASIS FOR THE MANUFACTURE OR SALE OF APPARATUS WITHOUT WRITTEN PERMISSION.

| ACAD REFERENCE NO.  | 345-ENG-MASTER   |
|---------------------|------------------|
| DRAWN: R.STA.MONICA | DATE:MAY.16/2017 |
| CHECKED:            | DATE:            |
| SCALE: NTS          | SHEET 1 OF 2     |
| DRAWING NUMBER      | ISSUE            |
| 345-ENG-MASTER      | 1                |
|                     |                  |



ISSUE NUMBER ORIGINAL

1









**Contact Code 558** 

Contact Code 559

**Contact Code 560** 

INSULATOR MATERIAL: THERMOPLASTIC POLYESTER, UL 94V-0

DAP MATERIAL AVAILABLE UPON REQUEST

CONTACT MATERIAL; COPPER ALLOY CONTACT PLATING: GOLD ON THE MATING AREA, TIN PLATING ON THE CONTACT TAILS, NICKEL UNDERPLATE

345/395 SERIES CARD EDGE CONNECTOR CONTACT CODE 555,556,558,559,560 DIMENSIONS

YOUR CONNECTION TO QUALITY & SERVICE

**EDAC INC** TORONTO, ONTARIO CANADA

THESE DRAWINGS AND SPECIFICATIONS ARE THE PROPERTY OF EDAC INC.,AND SHALL NOT BE REPRODUCED, OR COPIED OR USED AS THE BASIS FOR THE MANUFACTURE OR SALE OF APPARATUS WITHOUT WRITTEN PERMISSION.

| ACAD REFERENCE NO.  | 345-ENG-MASTER   |
|---------------------|------------------|
| DRAWN: R.STA.MONICA | DATE:MAY.16/2017 |
| CHECKED:            | DATE: