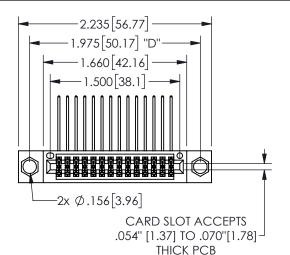

## SECTION A-A

345/395 SERIES CARD EDGE CONNECTOR PART NUMBER: 345-028-559-504

**EDAC INC** TORONTO, ONTARIO CANADA

THESE DRAWINGS AND SPECIFICATIONS ARE THE PROPERTY OF EDAC INC.,AND SHALL NOT BE REPRODUCED, OR COPIED OR USED AS THE BASIS FOR THE MANUFACTURE OR SALE OF APPARATUS WITHOUT WRITTEN PERMISSION.