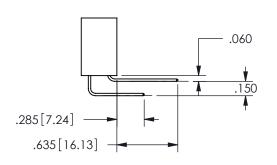

## -.180[4.57] .600[15.24] .250[6.35] .100[2.54]

<u>Contact Dimensions:</u>
559-90 Degree Bend (Code 541 Contacts)
See Sheet 2 for Contact Code 555, 556, 558, 559, 560 **Dimensions** 

345/395 SERIES CARD EDGE CONNECTOR PART NUMBER: 345-028-559-812