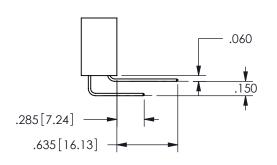

## <u>Contact Dimensions:</u> 560-Extender Board Bend (Code 523 Contacts) See Sheet 2 for Contact Code 555, 556, 558, 559, 560 **Dimensions**

.330[8.38] POINT OF CARD SLOT CONTACT .370 9.4

## SECTION A-A

.160 4.06

345/395 SERIES CARD EDGE CONNECTOR PART NUMBER: 345-028-560-212

**EDAC INC** TORONTO, ONTARIO CANADA

THESE DRAWINGS AND SPECIFICATIONS ARE THE PROPERTY OF EDAC INC.,AND SHALL NOT BE REPRODUCED, OR COPIED OR USED AS THE BASIS FOR THE MANUFACTURE OR SALE OF APPARATUS WITHOUT WRITTEN PERMISSION.