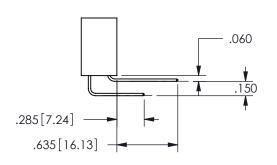

## <u>Contact Dimensions:</u> 560-Extender Board Bend (Code 523 Contacts) See Sheet 2 for Contact Code 555, 556, 558, 559, 560 **Dimensions**

.160 4.06 .330[8.38] POINT OF CARD SLOT CONTACT .370 9.4

SECTION A-A

ISSUE NUMBER ORIGINAL

1

**Contact Code 558** 

Contact Code 559

**Contact Code 560** 

INSULATOR MATERIAL: THERMOPLASTIC POLYESTER, UL 94V-0

DAP MATERIAL AVAILABLE UPON REQUEST