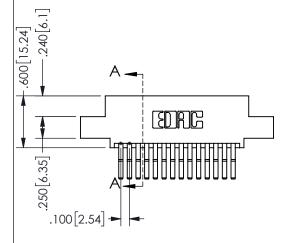

## 345/395 SERIES CARD EDGE CONNECTOR PART NUMBER: 345-028-560-502

YOUR CONNECTION TO QUALITY & SERVICE

**EDAC INC** TORONTO, ONTARIO CANADA

THESE DRAWINGS AND SPECIFICATIONS ARE THE PROPERTY OF EDAC INC.,AND SHALL NOT BE REPRODUCED,OR COPIED OR USED AS THE BASIS FOR THE MANUFACTURE OR SALE OF APPARATUS WITHOUT WRITTEN PERMISSION.