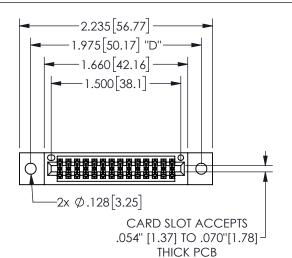

## 345/395 SERIES CARD EDGE CONNECTOR PART NUMBER: 345-028-560-502

YOUR CONNECTION TO QUALITY & SERVICE

**EDAC INC** TORONTO, ONTARIO CANADA

THESE DRAWINGS AND SPECIFICATIONS ARE THE PROPERTY OF EDAC INC.,AND SHALL NOT BE REPRODUCED,OR COPIED OR USED AS THE BASIS FOR THE MANUFACTURE OR SALE OF APPARATUS WITHOUT WRITTEN PERMISSION.