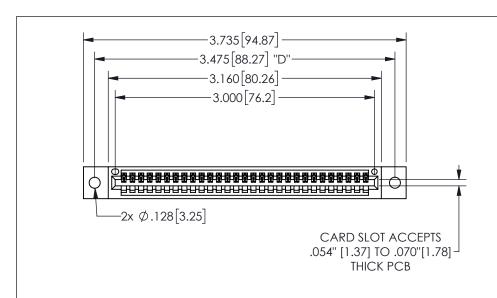

345/395 SERIES CARD EDGE CONNECTOR PART NUMBER: 345-029-500-402

YOUR CONNECTION TO QUALITY & SERVICE

**EDAC INC** TORONTO, ONTARIO CANADA

THESE DRAWINGS AND SPECIFICATIONS ARE THE PROPERTY OF EDAC INC.,AND SHALL NOT BE REPRODUCED, OR COPIED OR USED AS THE BASIS FOR THE MANUFACTURE OR SALE OF APPARATUS WITHOUT WRITTEN PERMISSION.

| ACAD RE        | FERENCE NO.  | 345-ENG-MASTER |           |
|----------------|--------------|----------------|-----------|
| DRAWN:         | R.STA.MONICA | DATEMA         | Y.16/2017 |
| CHECKED:       |              | DATE:          |           |
| SCALE:         | NTS          | SHEET          | OF 2      |
| DRAWING        | NUMBER       |                | ISSUE     |
| 345-ENG-MASTER |              |                | 1         |