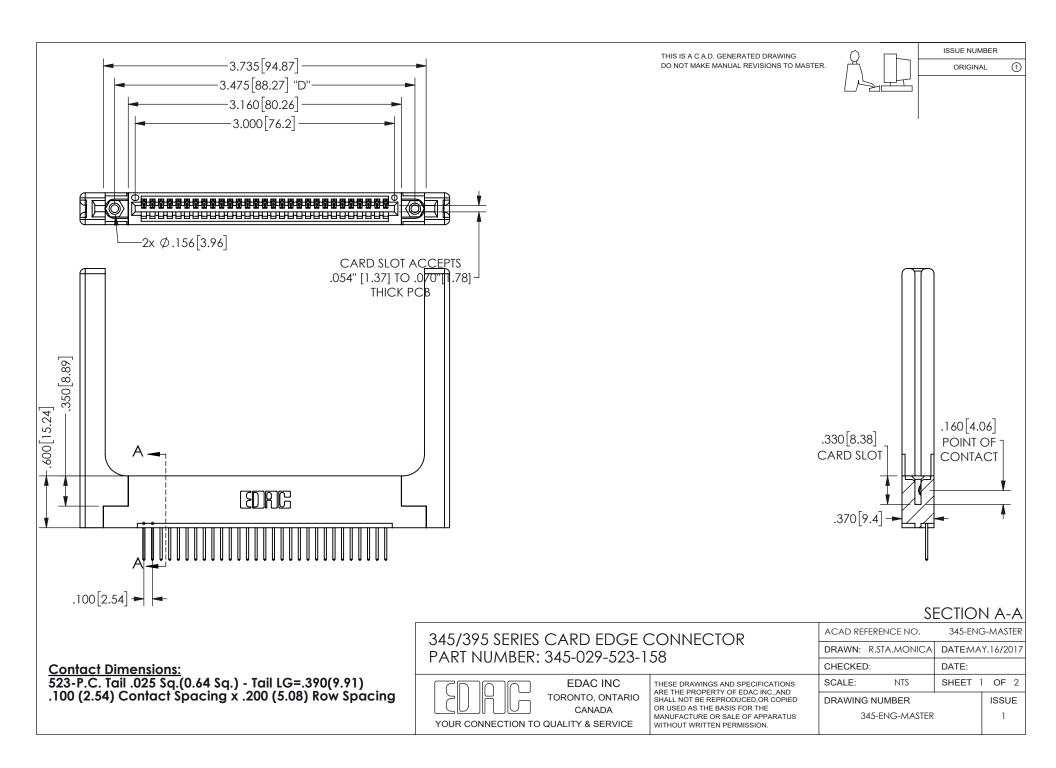

ISSUE NUMBER ORIGINAL

1









**Contact Code 558** 

Contact Code 559

Contact Code 560

INSULATOR MATERIAL: THERMOPLASTIC POLYESTER, UL 94V-0 DAP MATERIAL AVAILABLE UPON REQUEST

CONTACT MATERIAL; COPPER ALLOY

CONTACT PLATING: GOLD ON THE MATING AREA, TIN PLATING ON THE CONTACT TAILS, NICKEL UNDERPLATE

## 345/395 SERIES CARD EDGE CONNECTOR CONTACT CODE 555,556,558,559,560 DIMENSIONS

YOUR CONNECTION TO QUALITY & SERVICE

**EDAC INC** TORONTO, ONTARIO CANADA

THESE DRAWINGS AND SPECIFICATIONS ARE THE PROPERTY OF EDAC INC.,AND SHALL NOT BE REPRODUCED, OR COPIED OR USED AS THE BASIS FOR THE MANUFACTURE OR SALE OF APPARATUS WITHOUT WRITTEN PERMISSION.

| ACAD REFERENCE NO.  | 345-ENG-MASTER   |
|---------------------|------------------|
| DRAWN: R.STA.MONICA | DATE:MAY.16/2017 |
| C