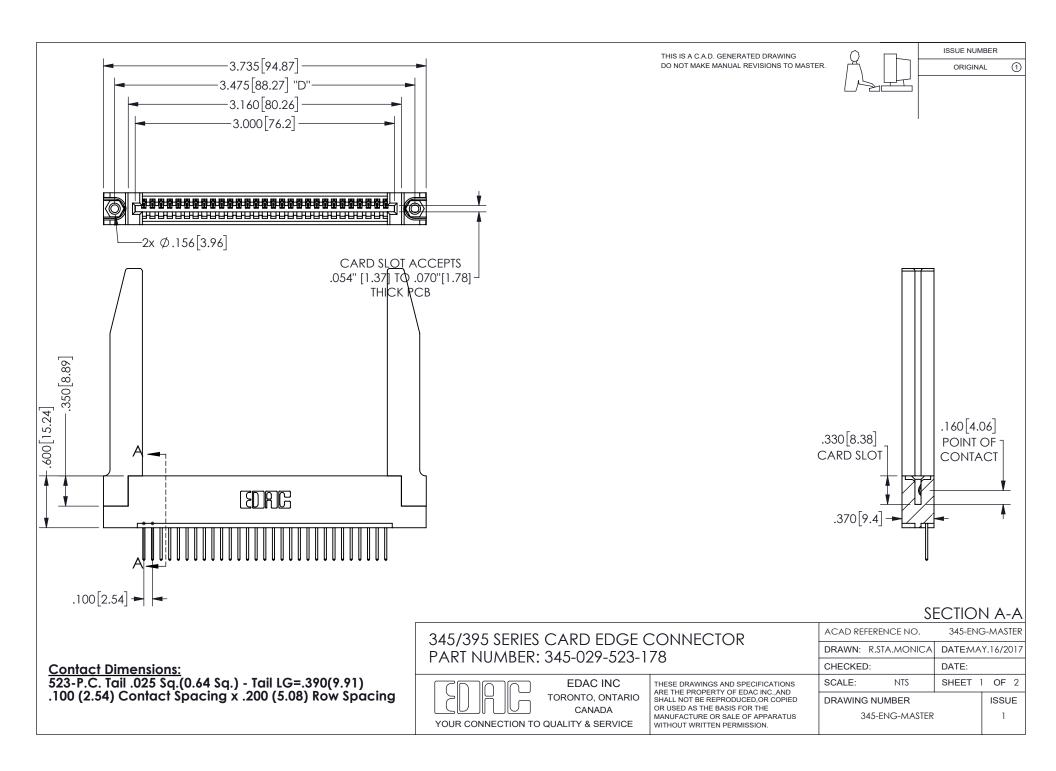

ISSUE NUMBER ORIGINAL

1









**Contact Code 558** 

Contact Code 559

Contact Code 560

INSULATOR MATERIAL: THERMOPLASTIC POLYESTER, UL 94V-0 DAP MATERIAL AVAILABLE UPON REQUEST

CONTACT MATERIAL; COPPER ALLOY

CONTACT PLATING: GOLD ON THE MATING AREA, TIN PLATING ON THE CONTACT TAILS, NICKEL UNDERPLATE

## 345/395 SERIES CARD EDGE CONNECTOR CONTACT CODE 555,556,558,559,560 DIMENSIONS

YOUR CONNECTION TO QUALITY & SERVICE

**EDAC INC** TORONTO, ONTARIO CANADA

THESE DRAWINGS AND SPECIFICATIONS ARE THE PROPERTY OF EDAC INC.,AND SHALL NOT BE REPRODUCED, OR COPIED OR USED AS THE BASIS FOR THE MANUFACTURE OR SALE OF APPARATUS WITHOUT WRITTEN PERMISSION.

| ACAD REFERENCE NO.  | 345-ENG-MASTER   |
|---------------------|------------------|
| DRAWN: R.STA.MONICA | DATE:MAY.16/2017 |
| C