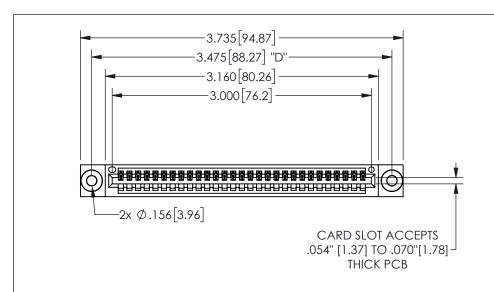

THIS IS A C.A.D. GENERATED DRAWING DO NOT MAKE MANUAL REVISIONS TO MASTER.

1

ORIGINAL

-.180[4.57] 600 15.24 .250[6.35] .100[2.54]

<u>Contact Dimensions:</u>
523-P.C. Tail .025 Sq.(0.64 Sq.) - Tail LG=.390(9.91)
.100 (2.54) Contact Spacing x .200 (5.08) Row Spacing

345/395 SERIES CARD EDGE CONNECTOR PART NUMBER: 345-029-523-603

YOUR CONNECTION TO QUALITY & SERVICE

**EDAC INC** TORONTO, ONTARIO CANADA

THESE DRAWINGS AND SPECIFICATIONS ARE THE PROPERTY OF EDAC INC.,AND SHALL NOT BE REPRODUCED, OR COPIED OR USED AS THE BASIS FOR THE MANUFACTURE OR SALE OF APPARATUS WITHOUT WRITTEN PERMISSION.