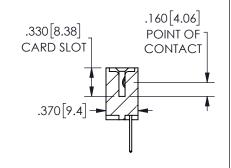

SECTION A-A

ISSUE NUMBER ORIGINAL

1

**Contact Code 558** 

Contact Code 559

**Contact Code 560** 

INSULATOR MATERIAL: THERMOPLASTIC POLYESTER, UL 94V-0 DAP MATERIAL AVAILABLE UPON REQUEST

CONTACT MATERIAL; COPPER ALLOY

CONTACT PLATING: GOLD ON THE MATING AREA, TIN PLATING ON THE CONTACT TAILS, NICKEL UNDERPLATE

## 345/395 SERIES CARD EDGE CONNECTOR CONTACT CODE 555,556,558,559,560 DIMENSIONS

YOUR CONNECTION TO QUALITY & SERVICE

**EDAC INC** TORONTO, ONTARIO CANADA

THESE DRAWINGS AND SPECIFICATIONS ARE THE PROPERTY OF EDAC INC.,AND SHALL NOT BE REPRODUCED, OR COPIED OR USED AS THE BASIS FOR THE MANUFACTURE OR SALE OF APPARATUS WITHOUT WRITTEN PERMISSION.