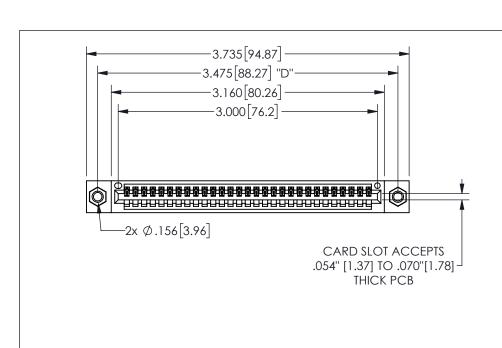

345/395 SERIES CARD EDGE CONNECTOR PART NUMBER: 345-029-524-407

YOUR CONNECTION TO QUALITY & SERVICE

**EDAC INC** TORONTO, ONTARIO CANADA

THESE DRAWINGS AND SPECIFICATIONS ARE THE PROPERTY OF EDAC INC.,AND SHALL NOT BE REPRODUCED, OR COPIED OR USED AS THE BASIS FOR THE MANUFACTURE OR SALE OF APPARATUS WITHOUT WRITTEN PERMISSION.

| S                   | SECTION A-A      |
|---------------------|------------------|
| ACAD REFERENCE NO.  | 345-ENG-MASTER   |
| DRAWN: R.STA.MONICA | DATE:MAY.16/2017 |
| CHECKED:            | DATE:            |
| SCALE: NTS          | SHEET 1 OF 2     |
| DRAWING NUMBER      | ISSUE            |
| 345-ENG-MASTE       | R 1              |