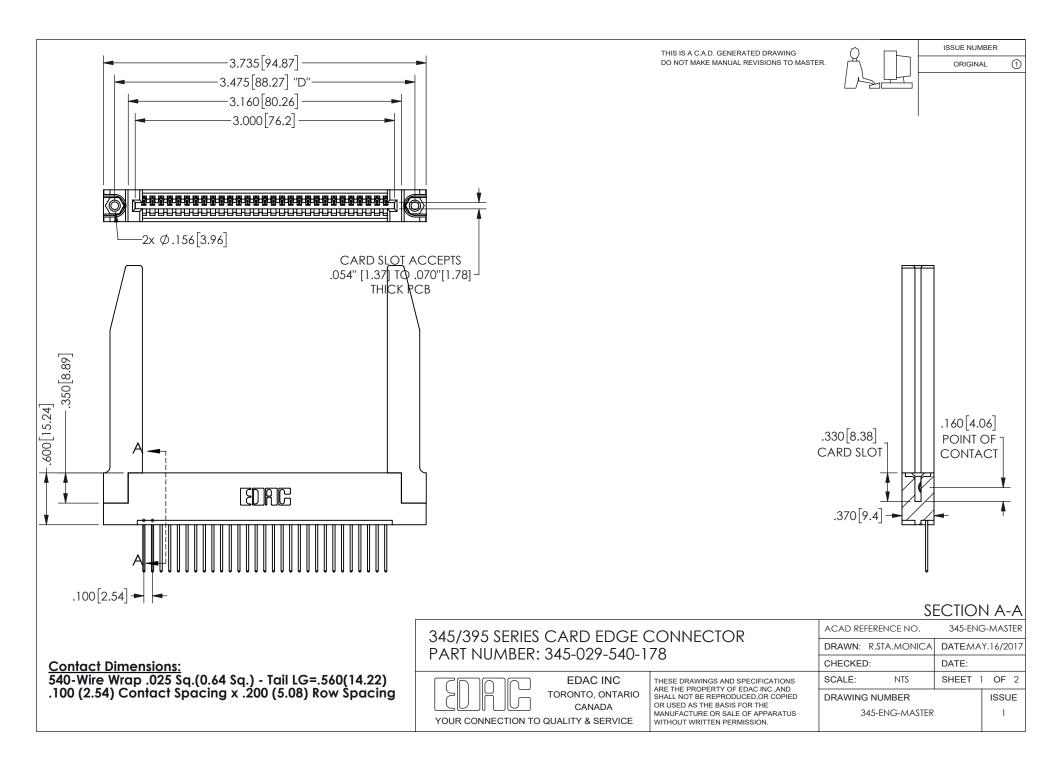

ISSUE NUMBER ORIGINAL

1









**Contact Code 558** 

Contact Code 559

Contact Code 560

INSULATOR MATERIAL: THERMOPLASTIC POLYESTER, UL 94V-0 DAP MATERIAL AVAILABLE UPON REQUEST

CONTACT MATERIAL; COPPER ALLOY

CONTACT PLATING: GOLD ON THE MATING AREA, TIN PLATING ON THE CONTACT TAILS, NICKEL UNDERPLATE

## 345/395 SERIES CARD EDGE CONNECTOR CONTACT CODE 555,556,558,559,560 DIMENSIONS

YOUR CONNECTION TO QUALITY & SERVICE

**EDAC INC** TORONTO, ONTARIO CANADA

THESE DRAWINGS AND SPECIFICATIONS ARE THE PROPERTY OF EDAC INC.,AND SHALL NOT BE REPRODUCED, OR COPIED OR USED AS THE BASIS FOR THE MANUFACTURE OR SALE OF APPARATUS WITHOUT WRITTEN PERMISSION.

| ACAD REFERENCE NO.  | 345-ENG-MASTER   |
|---------------------|------------------|
| DRAWN: R.STA.MONICA | DATE:MAY.16/2017 |
| C