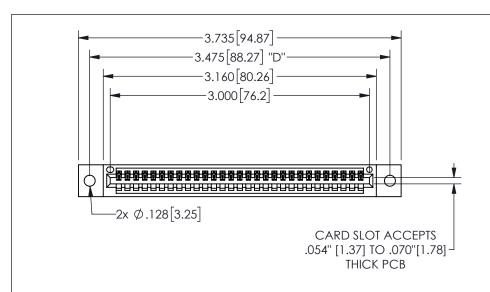

## 345/395 SERIES CARD EDGE CONNECTOR CONTACT CODE 555,556,558,559,560 DIMENSIONS

YOUR CONNECTION TO QUALITY & SERVICE

**EDAC INC** TORONTO, ONTARIO CANADA

THESE DRAWINGS AND SPECIFICATIONS ARE THE PROPERTY OF EDAC INC.,AND SHALL NOT BE REPRODUCED, OR COPIED OR USED AS THE BASIS FOR THE MANUFACTURE OR SALE OF APPARATUS WITHOUT WRITTEN PERMISSION.