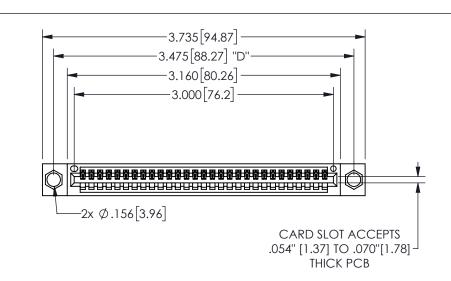

THIS IS A C.A.D. GENERATED DRAWING DO NOT MAKE MANUAL REVISIONS TO MASTER.

ORIGINAL

.160 4.06

SECTION A-A

1

.240[6.1] 600 15.24 250 [6.35] .100[2.54]

.330[8.38] POINT OF CARD SLOT CONTACT .370 9.4

<u>Contact Dimensions:</u>
541-Wire Wrap .025 Sq.(0.64 Sq.) - Tail LG=.750(19.05)
.100 (2.54) Contact Spacing x .200 (5.08) Row Spacing

345/395 SERIES CARD EDGE CONNECTOR PART NUMBER: 345-029-541-404

YOUR CONNECTION TO QUALITY & SERVICE

**EDAC INC** TORONTO, ONTARIO CANADA

THESE DRAWINGS AND SPECIFICATIONS ARE THE PROPERTY OF EDAC INC.,AND SHALL NOT BE REPRODUCED, OR COPIED OR USED AS THE BASIS FOR THE MANUFACTURE OR SALE OF APPARATUS WITHOUT WRITTEN PERMISSION.