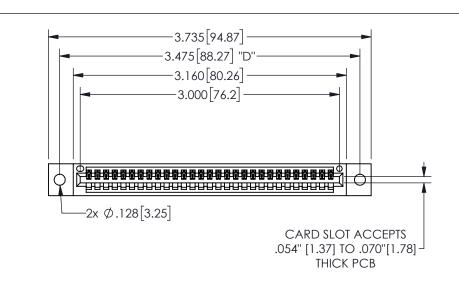

345/395 SERIES CARD EDGE CONNECTOR PART NUMBER: 345-029-542-402

YOUR CONNECTION TO QUALITY & SERVICE

**EDAC INC** TORONTO, ONTARIO CANADA

THESE DRAWINGS AND SPECIFICATIONS ARE THE PROPERTY OF EDAC INC.,AND SHALL NOT BE REPRODUCED, OR COPIED OR USED AS THE BASIS FOR THE MANUFACTURE OR SALE OF APPARATUS WITHOUT WRITTEN PERMISSION.

## 345/395 SERIES CARD EDGE CONNECTOR CONTACT CODE 555,556,558,559,560 DIMENSIONS

YOUR CONNECTION TO QUALITY & SERVICE

**EDAC INC** TORONTO, ONTARIO CANADA

THESE DRAWINGS AND SPECIFICATIONS ARE THE PROPERTY OF EDAC INC.,AND SHALL NOT BE REPRODUCED, OR COPIED OR USED AS THE BASIS FOR THE MANUFACTURE OR SALE OF APPARATUS WITHOUT WRITTEN PERMISSION.