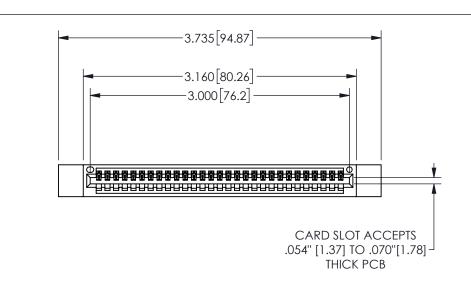

345/395 SERIES CARD EDGE CONNECTOR PART NUMBER: 345-029-542-412

YOUR CONNECTION TO QUALITY & SERVICE

**EDAC INC** TORONTO, ONTARIO CANADA

THESE DRAWINGS AND SPECIFICATIONS ARE THE PROPERTY OF EDAC INC.,AND SHALL NOT BE REPRODUCED,OR COPIED OR USED AS THE BASIS FOR THE MANUFACTURE OR SALE OF APPARATUS WITHOUT WRITTEN PERMISSION.

| ACAD REFERENCE NO.  |        | 345-ENG-MASTER  |       |
|---------------------|--------|-----------------|-------|
| DRAWN: R.STA.MONICA |        | DATEMAY.16/2017 |       |
| CHECKED:            |        | DATE:           |       |
| SCALE:              | NTS    | SHEET           | OF 2  |
| DRAWING             | NUMBER |                 | ISSUE |
| 345-ENG-MASTER      |        |                 | 1     |