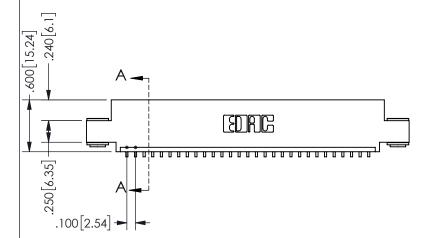

SECTION A-A

ISSUE NUMBER ORIGINAL

1

**Contact Code 558** 

Contact Code 559

**Contact Code 560** 

INSULATOR MATERIAL: THERMOPLASTIC POLYESTER, UL 94V-0 DAP MATERIAL AVAILABLE UPON REQUEST

CONTACT MATERIAL; COPPER ALLOY

CONTACT PLATING: GOLD ON THE MATING AREA, TIN PLATING ON THE CONTACT TAILS, NICKEL UNDERPLATE