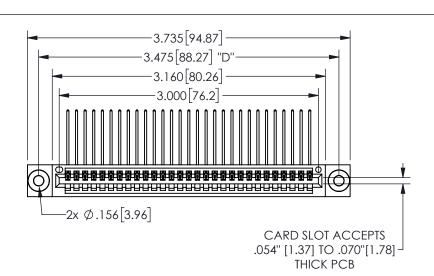

THIS IS A C.A.D. GENERATED DRAWING DO NOT MAKE MANUAL REVISIONS TO MASTER.

ISSUE NUMBER

ORIGINAL

1

.160 4.06 .330[8.38] POINT OF CARD SLOT CONTACT .370 9.4

<u>Contact Dimensions:</u>
559-90 Degree Bend (Code 541 Contacts)
See Sheet 2 for Contact Code 555, 556, 558, 559, 560 **Dimensions** 

| 345/395 SERIES CARD EDGE CONNECTOR |
|------------------------------------|
| PART NUMBER: 345-029-559-403       |

YOUR CONNECTION TO QUALITY & SERVICE

**EDAC INC** TORONTO, ONTARIO CANADA

THESE DRAWINGS AND SPECIFICATIONS ARE THE PROPERTY OF EDAC INC.,AND SHALL NOT BE REPRODUCED,OR COPIED OR USED AS THE BASIS FOR THE MANUFACTURE OR SALE OF APPARATUS WITHOUT WRITTEN PERMISSION.