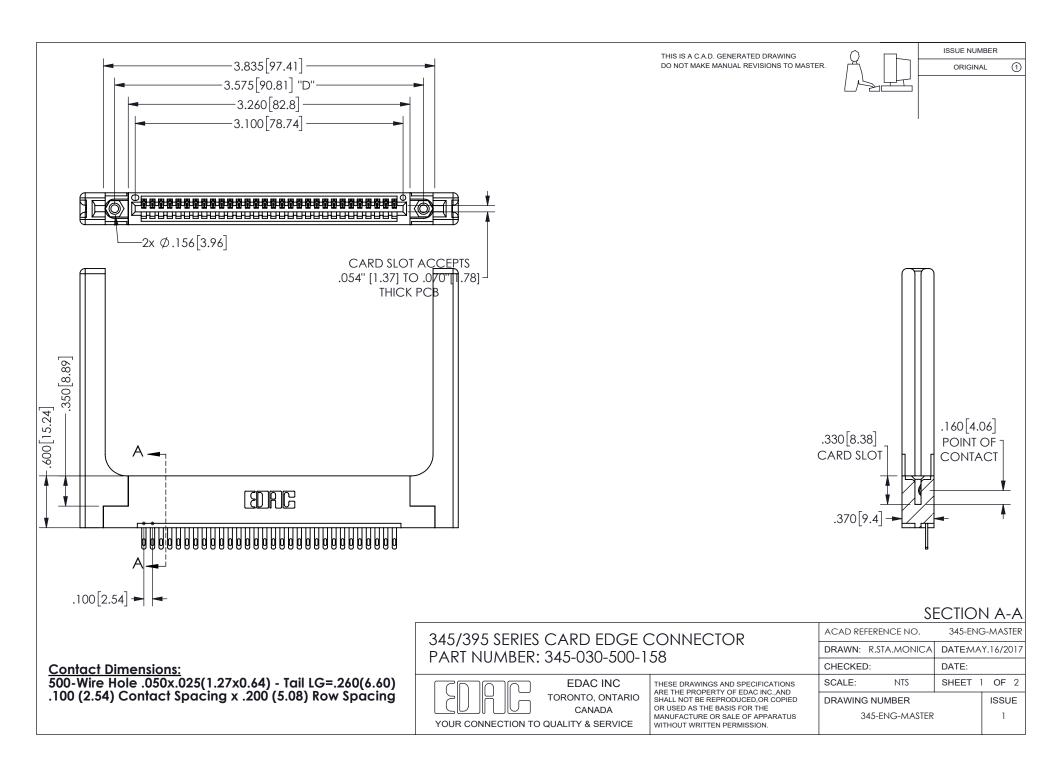

ISSUE NUMBER ORIGINAL

1









**Contact Code 558** 

Contact Code 559

Contact Code 560

INSULATOR MATERIAL: THERMOPLASTIC POLYESTER, UL 94V-0 DAP MATERIAL AVAILABLE UPON REQUEST

CONTACT MATERIAL; COPPER ALLOY

CONTACT PLATING: GOLD ON THE MATING AREA, TIN PLATING ON THE CONTACT TAILS, NICKEL UNDERPLATE

## 345/395 SERIES CARD EDGE CONNECTOR CONTACT CODE 555,556,558,559,560 DIMENSIONS

YOUR CONNECTION TO QUALITY & SERVICE

**EDAC INC** TORONTO, ONTARIO CANADA

THESE DRAWINGS AND SPECIFICATIONS ARE THE PROPERTY OF EDAC INC.,AND SHALL NOT BE REPRODUCED, OR COPIED OR USED AS THE BASIS FOR THE MANUFACTURE OR SALE OF APPARATUS WITHOUT WRITTEN PERMISSION.

| ACAD REFERENCE NO.  | 345-ENG-MASTER   |
|---------------------|------------------|
| DRAWN: R.STA.MONICA | DATE:MAY.16/2017 |
| C