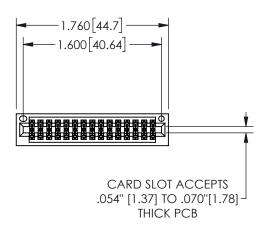

## **SECTION A-A**

345/395 SERIES CARD EDGE CONNECTOR PART NUMBER: 345-030-520-201

**EDAC INC** TORONTO, ONTARIO CANADA

THESE DRAWINGS AND SPECIFICATIONS ARE THE PROPERTY OF EDAC INC.,AND SHALL NOT BE REPRODUCED, OR COPIED OR USED AS THE BASIS FOR THE MANUFACTURE OR SALE OF APPARATUS WITHOUT WRITTEN PERMISSION.

| ACAD REFERENCE NO.  | 345-ENC | 9-MASTER  |
|---------------------|---------|-----------|
| DRAWN: R.STA.MONICA | DATEMA  | Y.16/2017 |
| CHECKED:            | DATE:   |           |
| SCALE: NTS          | SHEET 1 | OF 2      |
| DRAWING NUMBER      |         | ISSUE     |
| 345-ENG-MASTER      |         | 1         |
|                     |         |           |