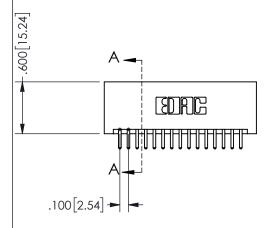

THIS IS A C.A.D. GENERATED DRAWING DO NOT MAKE MANUAL REVISIONS TO MASTER.

ISSUE NUMBER

ORIGINAL

1

<u>Contact Dimensions:</u>
520-P.C. Tail .030x.018(0.76x0.46) - Tail LG=.175(4.45)
.100 (2.54) Contact Spacing x .200 (5.08) Row Spacing

.160 4.06 .330[8.38] POINT OF CARD SLOT CONTACT