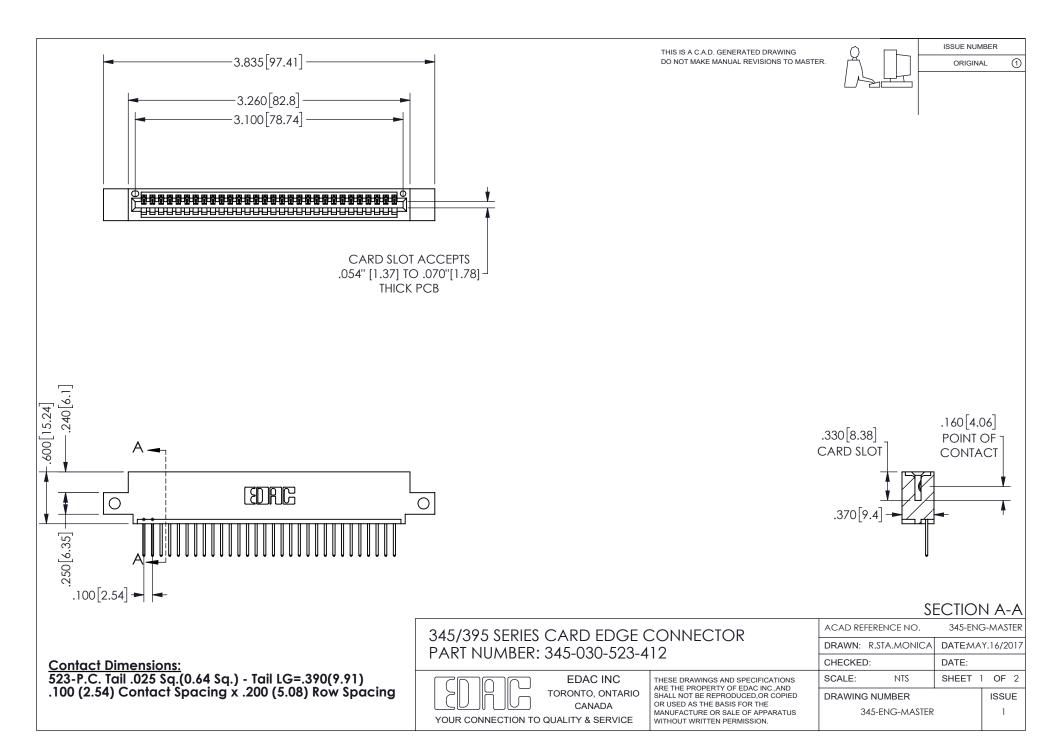

ISSUE NUMBER ORIGINAL

1









**Contact Code 558** 

Contact Code 559

Contact Code 560

INSULATOR MATERIAL: THERMOPLASTIC POLYESTER, UL 94V-0 DAP MATERIAL AVAILABLE UPON REQUEST

CONTACT MATERIAL; COPPER ALLOY

CONTACT PLATING: GOLD ON THE MATING AREA, TIN PLATING ON THE CONTACT TAILS, NICKEL UNDERPLATE

## 345/395 SERIES CARD EDGE CONNECTOR CONTACT CODE 555,556,558,559,560 DIMENSIONS

YOUR CONNECTION TO QUALITY & SERVICE

**EDAC INC** TORONTO, ONTARIO CANADA

THESE DRAWINGS AND SPECIFICATIONS ARE THE PROPERTY OF EDAC INC.,AND SHALL NOT BE REPRODUCED, OR COPIED OR USED AS THE BASIS FOR THE MANUFACTURE OR SALE OF APPARATUS WITHOUT WRITTEN PERMISSION.

| ACAD REFERENCE NO.  | 345-ENG-MASTER   |
|---------------------|------------------|
| DRAWN: R.STA.MONICA | DATE:MAY.16/2017 |
| C