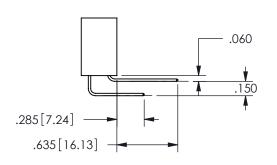

345/395 SERIES CARD EDGE CONNECTOR CONTACT CODE 555,556,558,559,560 DIMENSIONS

YOUR CONNECTION TO QUALITY & SERVICE

**EDAC INC** TORONTO, ONTARIO CANADA

THESE DRAWINGS AND SPECIFICATIONS ARE THE PROPERTY OF EDAC INC.,AND SHALL NOT BE REPRODUCED, OR COPIED OR USED AS THE BASIS FOR THE MANUFACTURE OR SALE OF APPARATUS WITHOUT WRITTEN PERMISSION.