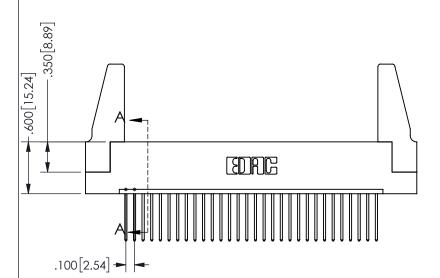

THIS IS A C.A.D. GENERATED DRAWING DO NOT MAKE MANUAL REVISIONS TO MASTER.

ISSUE NUMBER

ORIGINAL

1

.160 4.06 .330[8.38] POINT OF CARD SLOT CONTACT .370 9.4

<u>Contact Dimensions:</u>
540-Wire Wrap .025 Sq.(0.64 Sq.) - Tail LG=.560(14.22)
.100 (2.54) Contact Spacing x .200 (5.08) Row Spacing

SECTION A-A

ISSUE NUMBER ORIGINAL

1

**Contact Code 558** 

Contact Code 559

**Contact Code 560** 

INSULATOR MATERIAL: THERMOPLASTIC POLYESTER, UL 94V-0 DAP MATERIAL AVAILABLE UPON REQUEST

CONTACT MATERIAL; COPPER ALLOY

CONTACT PLATING: GOLD ON THE MATING AREA, TIN PLATING ON THE CONTACT TAILS, NICKEL UNDERPLATE

## 345/395 SERIES CARD EDGE CONNECTOR CONTACT CODE 555,556,558,559,560 DIMENSIONS

YOUR CONNECTION TO QUALITY & SERVICE

**EDAC INC** TORONTO, ONTARIO CANADA

THESE DRAWINGS AND SPECIFICATIONS ARE THE PROPERTY OF EDAC INC.,AND SHALL NOT BE REPRODUCED, OR COPIED OR USED AS THE BASIS FOR THE MANUFACTURE OR SALE OF APPARATUS WITHOUT WRITTEN PERMISSION.

| ACAD REFERENCE NO.  | 345-ENG-MASTER   |
|---------------------|------------------|
| DRAWN: R.STA.MONICA | DATE:MAY.16/2017 |
| CHECKED:            | DATE:            |
| SCALE: 1:1          | SHEET 2 OF 2     |
| DRAWING NUMBER      | ISSUE            |
| 345-ENG-MASTER      | 1                |