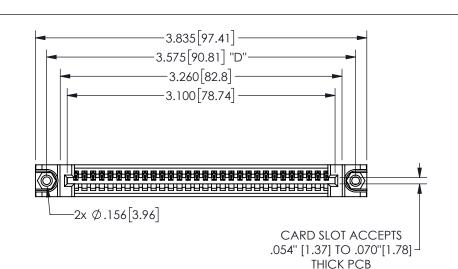

345/395 SERIES CARD EDGE CONNECTOR PART NUMBER: 345-030-540-188

YOUR CONNECTION TO QUALITY & SERVICE

**EDAC INC** TORONTO, ONTARIO CANADA

THESE DRAWINGS AND SPECIFICATIONS ARE THE PROPERTY OF EDAC INC.,AND SHALL NOT BE REPRODUCED,OR COPIED OR USED AS THE BASIS FOR THE MANUFACTURE OR SALE OF APPARATUS WITHOUT WRITTEN PERMISSION.

| OLOHOIT/T/         |                    |
|--------------------|--------------------|
| ACAD REFERENCE NO. | 345-ENG-MASTER     |
| DRAWN: R.STA.MONIC | CA DATEMAY.16/2017 |
| CHECKED:           | DATE:              |
| SCALE: NTS         | SHEET 1 OF 2       |
| DRAWING NUMBER     | ISSUE              |
| 345-ENG-MAST       | ER 1               |