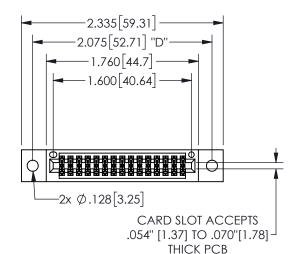

## 345/395 SERIES CARD EDGE CONNECTOR PART NUMBER: 345-030-540-802

YOUR CONNECTION TO QUALITY & SERVICE

**EDAC INC** TORONTO, ONTARIO CANADA

THESE DRAWINGS AND SPECIFICATIONS ARE THE PROPERTY OF EDAC INC.,AND SHALL NOT BE REPRODUCED, OR COPIED OR USED AS THE BASIS FOR THE MANUFACTURE OR SALE OF APPARATUS WITHOUT WRITTEN PERMISSION.

| 02011011717         |                  |
|---------------------|------------------|
| ACAD REFERENCE NO.  | 345-ENG-MASTER   |
| DRAWN: R.STA.MONICA | DATE:MAY.16/2017 |
| CHECKED:            | DATE:            |
| SCALE: NTS          | SHEET 1 OF 2     |
| DRAWING NUMBER      | ISSUE            |
| 345-ENG-MASTER      | 1                |