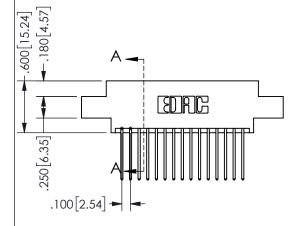

SECTION A-A

ISSUE NUMBER ORIGINAL

1

**Contact Code 558** 

Contact Code 559

**Contact Code 560** 

INSULATOR MATERIAL: THERMOPLASTIC POLYESTER, UL 94V-0

DAP MATERIAL AVAILABLE UPON REQUEST

CONTACT MATERIAL; COPPER ALLOY CONTACT PLATING: GOLD ON THE MATING AREA, TIN PLATING ON THE CONTACT TAILS, NICKEL UNDERPLATE

345/395 SERIES CARD EDGE CONNECTOR CONTACT CODE 555,556,558,559,560 DIMENSIONS