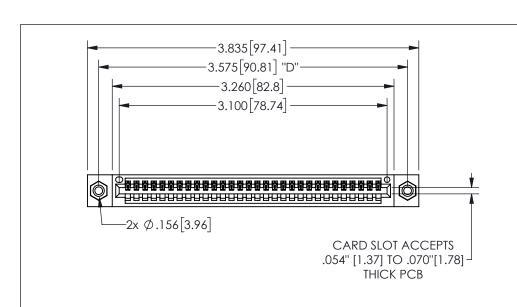

345/395 SERIES CARD EDGE CONNECTOR PART NUMBER: 345-030-542-108

YOUR CONNECTION TO QUALITY & SERVICE

**EDAC INC** TORONTO, ONTARIO CANADA

THESE DRAWINGS AND SPECIFIC ARE THE PROPERTY OF EDAC IN SHALL NOT BE REPRODUCED, OR OR USED AS THE BASIS FOR THE MANUFACTURE OR SALE OF APP. WITHOUT WRITTEN PERMISSION.

## 345/395 SERIES CARD EDGE CONNECTOR CONTACT CODE 555,556,558,559,560 DIMENSIONS

YOUR CONNECTION TO QUALITY & SERVICE

**EDAC INC** TORONTO, ONTARIO CANADA

THESE DRAWINGS AND SPECIFICATIONS ARE THE PROPERTY OF EDAC INC.,AND SHALL NOT BE REPRODUCED, OR COPIED OR USED AS THE BASIS FOR THE MANUFACTURE OR SALE OF APPARATUS WITHOUT WRITTEN PERMISSION.