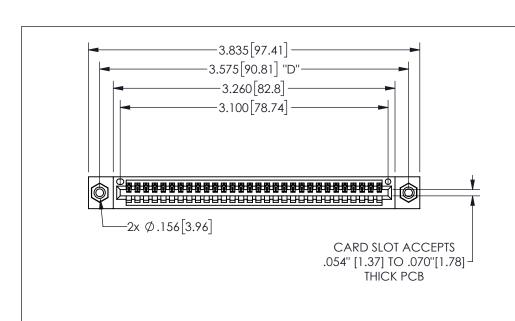

THIS IS A C.A.D. GENERATED DRAWING DO NOT MAKE MANUAL REVISIONS TO MASTER.

ISSUE NUMBER

ORIGINAL

1

.160 4.06 .330[8.38] POINT OF CARD SLOT CONTACT .370 9.4

.240[6.1] 600 15.24 250 [6.35] .100[2.54]

345/395 SERIES CARD EDGE CONNECTOR PART NUMBER: 345-030-542-408

345-ENG-MASTER

<u>Contact Dimensions:</u>
542-Wire Wrap .025 Sq.(0.64 Sq.) - Tail LG=.645(16.38)
.100 (2.54) Contact Spacing x .200 (5.08) Row Spacing

ISSUE NUMBER ORIGINAL

1

**Contact Code 558** 

Contact Code 559