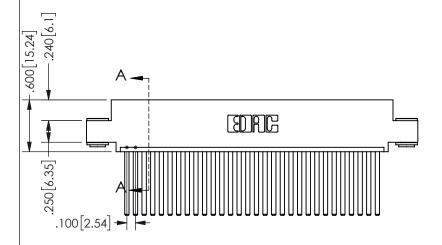

SECTION A-A

ISSUE NUMBER ORIGINAL

1

**Contact Code 558** 

Contact Code 559

**Contact Code 560** 

INSULATOR MATERIAL: THERMOPLASTIC POLYESTER, UL 94V-0 DAP MATERIAL AVAILABLE UPON REQUEST

CONTACT MATERIAL; COPPER ALLOY

CONTACT PLATING: GOLD ON THE MATING AREA, TIN PLATING ON THE CONTACT TAILS, NICKEL UNDERPLATE

## 345/395 SERIES CARD EDGE CONNECTOR CONTACT CODE 555,556,558,559,560 DIMENSIONS

YOUR CONNECTION TO QUALITY & SERVICE

**EDAC INC** TORONTO, ONTARIO CANADA

THESE DRAWINGS AND SPECIFICATIONS ARE THE PROPERTY OF EDAC INC.,AND SHALL NOT BE REPRODUCED, OR COPIED OR USED AS THE BASIS FOR THE MANUFACTURE OR SALE OF APPARATUS WITHOUT WRITTEN PERMISSION.