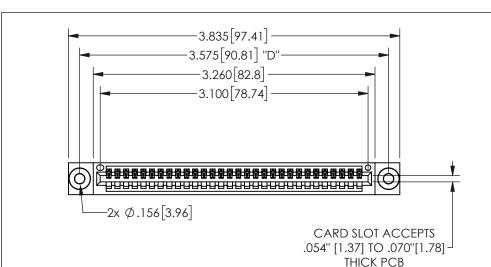

## 345/395 SERIES CARD EDGE CONNECTOR PART NUMBER: 345-030-544-403

<u>Contact Dimensions:</u> 544-Wire Wrap .050x.025(1.27x0.64) - Tail LG=.750(19.05) .100 (2.54) Contact Spacing x .200 (5.08) Row Spacing YOUR CONNECTION TO QUALITY & SERVICE

THIS IS A C.A.D. GENERATED DRAWING DO NOT MAKE MANUAL REVISIONS TO MASTER.

ISSUE NUMBER

ORIGINAL

.160 4.06 .330[8.38] POINT OF CARD SLOT CONTACT .370 9.4