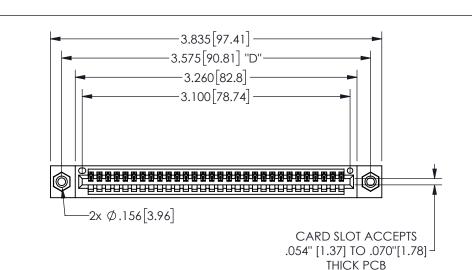

## 345/395 SERIES CARD EDGE CONNECTOR PART NUMBER: 345-030-544-608

YOUR CONNECTION TO QUALITY & SERVICE

**EDAC INC** TORONTO, ONTARIO CANADA

THESE DRAWINGS AND SPECIFICATIONS ARE THE PROPERTY OF EDAC INC.,AND SHALL NOT BE REPRODUCED, OR COPIED OR USED AS THE BASIS FOR THE MANUFACTURE OR SALE OF APPARATUS WITHOUT WRITTEN PERMISSION.