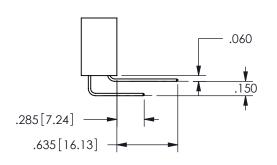

THIS IS A C.A.D. GENERATED DRAWING DO NOT MAKE MANUAL REVISIONS TO MASTER.

ISSUE NUMBER

ORIGINAL

<u>Contact Dimensions:</u>
558-90 Degree Bend (Code 541 Contacts)
See Sheet 2 for Contact Code 555, 556, 558, 559, 560 **Dimensions** 

ISSUE NUMBER ORIGINAL

1

**Contact Code 558** 

Contact Code 559

**Contact Code 560** 

INSULATOR MATERIAL: THERMOPLASTIC POLYESTER, UL 94V-0

DAP MATERIAL AVAILABLE UPON REQUEST

CONTACT MATERIAL; COPPER ALLOY CONTACT PLATING: GOLD ON THE MATING AREA, TIN PLATING ON THE CONTACT TAILS, NICKEL UNDERPLATE