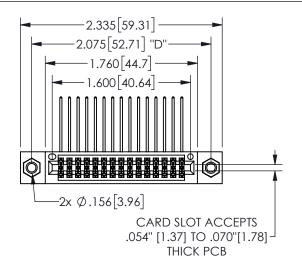

## SECTION A-A

345/395 SERIES CARD EDGE CONNECTOR PART NUMBER: 345-030-558-207

**EDAC INC** TORONTO, ONTARIO CANADA

THESE DRAWINGS AND SPECIFICATIONS ARE THE PROPERTY OF EDAC INC.,AND SHALL NOT BE REPRODUCED, OR COPIED OR USED AS THE BASIS FOR THE MANUFACTURE OR SALE OF APPARATUS WITHOUT WRITTEN PERMISSION.