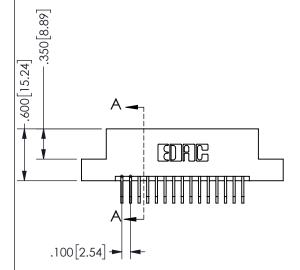

## SECTION A-A

345/395 SERIES CARD EDGE CONNECTOR PART NUMBER: 345-030-558-207

**EDAC INC** TORONTO, ONTARIO CANADA

THESE DRAWINGS AND SPECIFICATIONS ARE THE PROPERTY OF EDAC INC.,AND SHALL NOT BE REPRODUCED, OR COPIED OR USED AS THE BASIS FOR THE MANUFACTURE OR SALE OF APPARATUS WITHOUT WRITTEN PERMISSION.