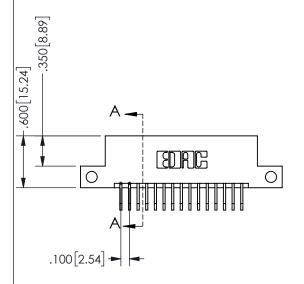

## SECTION A-A

345/395 SERIES CARD EDGE CONNECTOR PART NUMBER: 345-030-558-212

**EDAC INC** TORONTO, ONTARIO CANADA

THESE DRAWINGS AND SPECIFICATIONS ARE THE PROPERTY OF EDAC INC.,AND SHALL NOT BE REPRODUCED, OR COPIED OR USED AS THE BASIS FOR THE MANUFACTURE OR SALE OF APPARATUS WITHOUT WRITTEN PERMISSION.