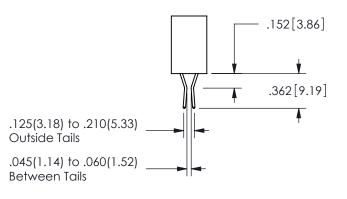

556, 558, 559, 560 **Dimensions** 

.160 4.06 .330[8.38] POINT OF CARD SLOT CONTACT .370 9.4 .200 [5.08]

## SECTION A-A

345/395 SERIES CARD EDGE CONNECTOR PART NUMBER: 345-030-558-212



**EDAC INC** TORONTO, ONTARIO CANADA

THESE DRAWINGS AND SPECIFICATIONS ARE THE PROPERTY OF EDAC INC.,AND SHALL NOT BE REPRODUCED, OR COPIED OR USED AS THE BASIS FOR THE MANUFACTURE OR SALE OF APPARATUS WITHOUT WRITTEN PERMISSION.

| ACAD REFERENCE NO.  | 345-ENG-MASTER   |
|---------------------|------------------|
| DRAWN: R.STA.MONICA | DATE:MAY.16/2017 |
| CHECKED:            | DATE:            |
| SCALE: NTS          | SHEET 1 OF 2     |
| DRAWING NUMBER      | ISSUE            |
| 345-ENG-MASTER      | 1                |
|                     |                  |



ISSUE NUMBER ORIGINAL

1









**Contact Code 558** 

Contact Code 559

**Contact Code 560** 

INSULATOR MATERIAL: THERMOPLASTIC POLYESTER, UL 94V-0

DAP MATERIAL AVAILABLE UPON REQUEST

CONTACT MATERIAL; COPPER ALLOY CONTACT PLATING: GOLD ON THE MATING AREA, TIN PLATING ON THE CONTACT TAILS, NICKEL UNDERPLATE

345/395 SERIES CARD EDGE CONNECTOR CONTACT CODE 555,556,558,559,560 DIMENSIONS

YOUR CONNECTION TO QUALITY & SERVICE

**EDAC INC** TORONTO, ONTARIO CANADA

THESE DRAWINGS AND SPECIFICATIONS ARE THE PROPERTY OF EDAC INC.,AND SHALL NOT BE REPRODUCED, OR COPIED OR USED AS THE BASIS FOR THE MANUFACTURE OR SALE OF APPARATUS WITHOUT WRITTEN PERMISSION.

| ACAD REFERENCE NO.  | 345-ENG-MASTER   |
|---------------------|------------------|
| DRAWN: R.STA.MONICA | DATE:MAY.16/2017 |
| CHECKED:            | DATE: