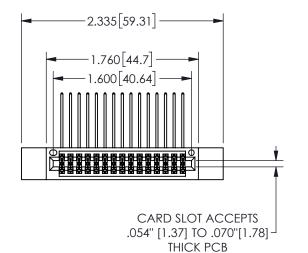

## SECTION A-A

345/395 SERIES CARD EDGE CONNECTOR PART NUMBER: 345-030-558-212

**EDAC INC** TORONTO, ONTARIO CANADA

THESE DRAWINGS AND SPECIFICATIONS ARE THE PROPERTY OF EDAC INC.,AND SHALL NOT BE REPRODUCED, OR COPIED OR USED AS THE BASIS FOR THE MANUFACTURE OR SALE OF APPARATUS WITHOUT WRITTEN PERMISSION.