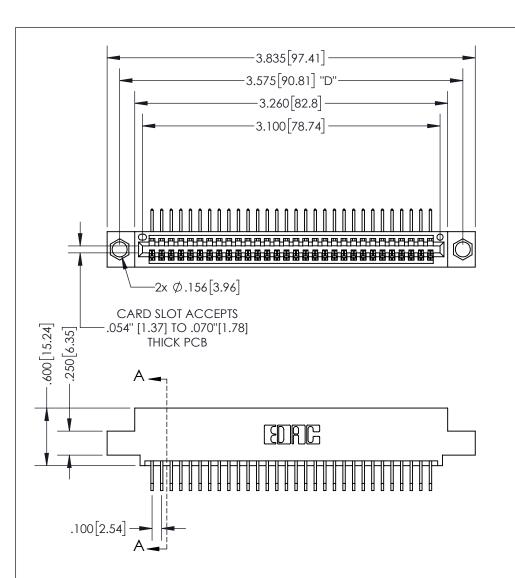

THIS IS A C.A.D. GENERATED DRAWING DO NOT MAKE MANUAL REVISIONS TO MASTER.

ISSUE NUMBER ORIGINAL

1

.330[8.38] .370[9.4] **CARD SLOT** 

**Contact Dimensions:** 558-90 Degree Bend (Code 541 Contacts) See Sheet 2 for Contact Code 555, 556, 558,

559, 560 Dimensions

INSULATOR MATERIAL: THERMOPLASTIC PBT, UL 94V-0 CONTACT MATERIAL; COPPER TIN ALLOY CONTACT PLATING: GOLD ON THE MATING AREA, TIN PLATING ON THE CONTACT TAILS, NICKEL UNDERPLATE

345/395 SERIES CARD EDGE CONNECTOR PART NUMBER: 345-030-558-404

YOUR CONNECTION TO QUALITY & SERVICE

**EDAC INC** TORONTO, ONTARIO CANADA

THESE DRAWINGS AND SPECIFICATIONS ARE THE PROPERTY OF EDAC INC.,AND SHALL NOT BE REPRODUCED, OR COPIED OR USED AS THE BASIS FOR THE MANUFACTURE OR SALE OF APPARATUS WITHOUT WRITTEN PERMISSION.

| ACAD REFERENCE NO.  | 345-ENG-MASTER   |
|---------------------|------------------|
| DRAWN: R.STA.MONICA | DATE:MAY.16/2017 |
| CHECKED:            | DATE:            |
| SCALE: 1:1          | SHEET 1 OF 2     |
| DRAWING NUMBER      | ISSUE            |
| 345-ENG-MASTER      | R 1              |