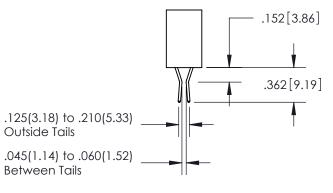

THIS IS A C.A.D. GENERATED DRAWING DO NOT MAKE MANUAL REVISIONS TO MASTER.

ISSUE NUMBER ORIGINAL

1

.330[8.38] .370[9.4] **CARD SLOT** 

**Contact Dimensions:** 558-90 Degree Bend (Code 541 Contacts) See Sheet 2 for Contact Code 555, 556, 558,

559, 560 Dimensions

INSULATOR MATERIAL: THERMOPLASTIC PBT, UL 94V-0 CONTACT MATERIAL; COPPER TIN ALLOY CONTACT PLATING: GOLD ON THE MATING AREA, TIN PLATING ON THE CONTACT TAILS, NICKEL UNDERPLATE

345/395 SERIES CARD EDGE CONNECTOR PART NUMBER: 345-030-558-404

SECTION A-A

ISSUE NUMBER

ORIGINAL

1

**Contact Code 558** 

**Contact Code 559** 

**Contact Code 560** 

| 345/395 SERIES CARD EDGE CONNECTOR          |
|---------------------------------------------|
| CONTACT CODE 555,556,558,559,560 DIMENSIONS |

Outside Tails

Between Tails

|   | ACAD REFERENCE NO.  | 345-ENG-MASTER   |
|---|---------------------|------------------|
|   | DRAWN: R.STA.MONICA | DATE:MAY.16/2017 |
| ) | CHECKED:            | DATE:            |
|   | SCALE: 1:1          | SHEET 2 OF 2     |
|   | DRAWING NUMBER      | ISSUE            |
|   | 345-ENG-MASTER      | 1                |
|   |                     |                  |