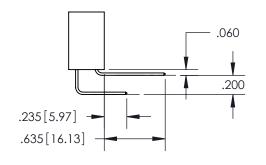

THIS IS A C.A.D. GENERATED DRAWING DO NOT MAKE MANUAL REVISIONS TO MASTER.

ISSUE NUMBER ORIGINAL

1

.330[8.38] .370[9.4] **CARD SLOT** 

**Contact Dimensions:** 558-90 Degree Bend (Code 541 Contacts) See Sheet 2 for Contact Code 555, 556, 558,

SECTION A-A

ISSUE NUMBER

ORIGINAL

1

**Contact Code 558** 

**Contact Code 559** 

**Contact Code 560** 

| 345/395 SERIES CARD EDGE CONNECTOR          |
|---------------------------------------------|
| CONTACT CODE 555,556,558,559,560 DIMENSIONS |