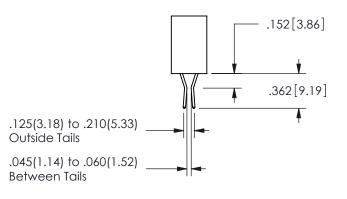

.160 4.06 .330[8.38] POINT OF CARD SLOT CONTACT .370 9.4 .200 [5.08]

CONTACT MATERIAL; COPPER ALLOY CONTACT PLATING: GOLD ON THE MATING AREA, TIN PLATING ON THE CONTACT TAILS, NICKEL UNDERPLATE

345/395 SERIES CARD EDGE CONNECTOR CONTACT CODE 555,556,558,559,560 DIMENSIONS