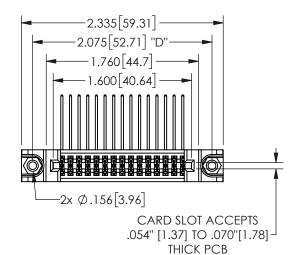

## 345/395 SERIES CARD EDGE CONNECTOR PART NUMBER: 345-030-558-588

YOUR CONNECTION TO QUALITY & SERVICE

**EDAC INC** TORONTO, ONTARIO CANADA

THESE DRAWINGS AND SPECIFICATIONS ARE THE PROPERTY OF EDAC INC.,AND SHALL NOT BE REPRODUCED, OR COPIED OR USED AS THE BASIS FOR THE MANUFACTURE OR SALE OF APPARATUS WITHOUT WRITTEN PERMISSION.