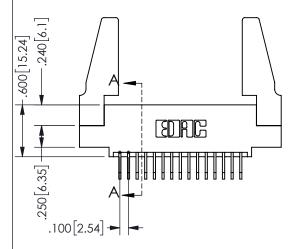

SECTION A-A

ISSUE NUMBER ORIGINAL

1

**Contact Code 558** 

Contact Code 559

**Contact Code 560** 

INSULATOR MATERIAL: THERMOPLASTIC POLYESTER, UL 94V-0

DAP MATERIAL AVAILABLE UPON REQUEST