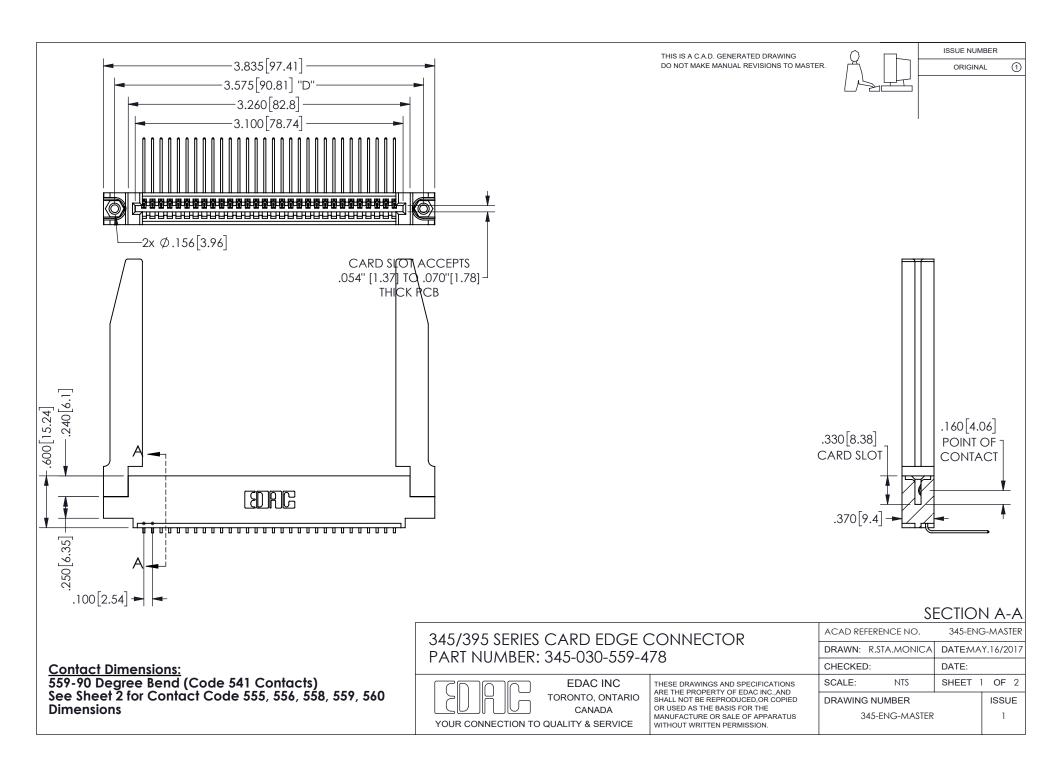

ISSUE NUMBER ORIGINAL

1

**Contact Code 558** 

Contact Code 559

Contact Code 560

INSULATOR MATERIAL: THERMOPLASTIC POLYESTER, UL 94V-0 DAP MATERIAL AVAILABLE UPON REQUEST

CONTACT MATERIAL; COPPER ALLOY

CONTACT PLATING: GOLD ON THE MATING AREA, TIN PLATING ON THE CONTACT TAILS, NICKEL UNDERPLATE

## 345/395 SERIES CARD EDGE CONNECTOR CONTACT CODE 555,556,558,559,560 DIMENSIONS

YOUR CONNECTION TO QUALITY & SERVICE

**EDAC INC** TORONTO, ONTARIO CANADA

THESE DRAWINGS AND SPECIFICATIONS ARE THE PROPERTY OF EDAC INC.,AND SHALL NOT BE REPRODUCED, OR COPIED OR USED AS THE BASIS FOR THE MANUFACTURE OR SALE OF APPARATUS WITHOUT WRITTEN PERMISSION.