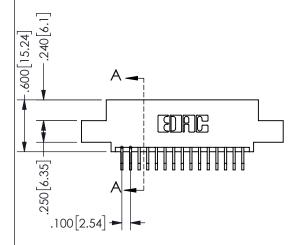

SECTION A-A

ISSUE NUMBER ORIGINAL

1

**Contact Code 558** 

Contact Code 559

**Contact Code 560** 

INSULATOR MATERIAL: THERMOPLASTIC POLYESTER, UL 94V-0

DAP MATERIAL AVAILABLE UPON REQUEST

CONTACT MATERIAL; COPPER ALLOY CONTACT PLATING: GOLD ON THE MATING AREA, TIN PLATING ON THE CONTACT TAILS, NICKEL UNDERPLATE

345/395 SERIES CARD EDGE CONNECTOR CONTACT CODE 555,556,558,559,560 DIMENSIONS