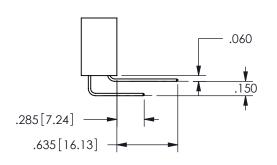

ORONTO, ONTARIO CANADA

THESE DRAWINGS AND SPECIFICATIONS ARE THE PROPERTY OF EDAC INC.,AND SHALL NOT BE REPRODUCED, OR COPIED OR USED AS THE BASIS FOR THE MANUFACTURE OR SALE OF APPARATUS WITHOUT WRITTEN PERMISSION.

|                    |              |                | , , , , , |
|--------------------|--------------|----------------|-----------|
| ACAD REFERENCE NO. |              | 345-ENG-MASTER |           |
| DRAWN:             | R.STA.MONICA | DATEMA         | Y.16/2017 |
| CHECKED:           |              | DATE:          |           |
| SCALE:             | NTS          | SHEET          | OF 2      |
| DRAWING            | NUMBER       |                | ISSUE     |
| 345-ENG-MASTER     |              |                | 1         |

SECTION A-A



ISSUE NUMBER ORIGINAL

1









**Contact Code 558** 

Contact Code 559

**Contact Code 560** 

INSULATOR MATERIAL: THERMOPLASTIC POLYESTER, UL 94V-0

DAP MATERIAL AVAILABLE UPON REQUEST

CONTACT MATERIAL; COPPER ALLOY CONTACT PLATING: GOLD ON THE MATING AREA, TIN PLATING ON THE CONTACT TAILS, NICKEL UNDERPLATE

345/395 SERIES CARD EDGE CONNECTOR CONTACT CODE 555,556,558,559,560 DIMENSIONS

YOUR CONNECTION TO QUALITY & SERVICE

**EDAC INC** TORONTO, ONTARIO CANADA

THESE DRAWINGS AND SPECIFICATIONS ARE THE PROPERTY OF EDAC INC.,AND SHALL NOT BE REPRODUCED, OR COPIED OR USED AS THE BASIS FOR THE MANUFACTURE OR SALE OF APPARATUS WITHOUT WRITTEN PERMISSION.

|  | ACAD REFERENCE NO.  | 345-ENG-MASTER   |
|--|---------------------|------------------|
|  | DRAWN: R.STA.MONICA | DATE:MAY.16/2017 |
|  | CHECKED:            |