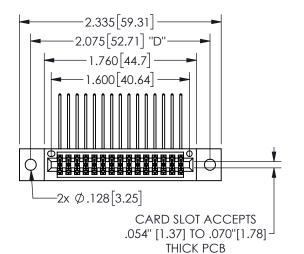

## 345/395 SERIES CARD EDGE CONNECTOR PART NUMBER: 345-030-559-502

YOUR CONNECTION TO QUALITY & SERVICE

**EDAC INC** TORONTO, ONTARIO CANADA

THESE DRAWINGS AND SPECIFICATIONS ARE THE PROPERTY OF EDAC INC.,AND SHALL NOT BE REPRODUCED, OR COPIED OR USED AS THE BASIS FOR THE MANUFACTURE OR SALE OF APPARATUS WITHOUT WRITTEN PERMISSION.