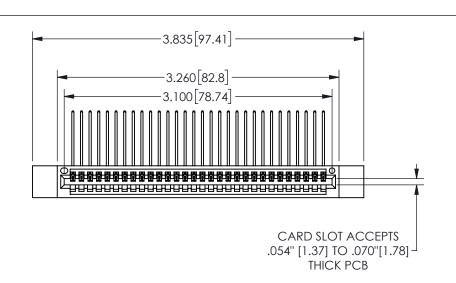

345/395 SERIES CARD EDGE CONNECTOR PART NUMBER: 345-030-559-612

YOUR CONNECTION TO QUALITY & SERVICE

**EDAC INC** TORONTO, ONTARIO CANADA

THESE DRAWINGS AND SPECIFICATIONS ARE THE PROPERTY OF EDAC INC.,AND SHALL NOT BE REPRODUCED, OR COPIED OR USED AS THE BASIS FOR THE MANUFACTURE OR SALE OF APPARATUS WITHOUT WRITTEN PERMISSION.

| <u> </u>            |     |                 | , , , , , |
|---------------------|-----|-----------------|-----------|
| ACAD REFERENCE NO.  |     | 345-ENG-MASTER  |           |
| DRAWN: R.STA.MONICA |     | DATEMAY.16/2017 |           |
| CHECKED:            |     | DATE:           |           |
| SCALE:              | NTS | SHEET 1         | OF 2      |
| DRAWING NUMBER      |     |                 | ISSUE     |
| 345-ENG-MASTER      |     |                 | 1         |