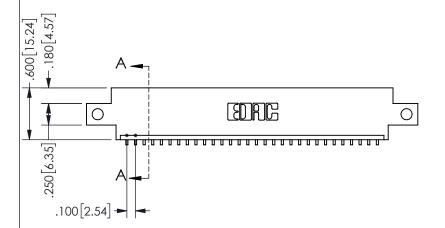

THIS IS A C.A.D. GENERATED DRAWING DO NOT MAKE MANUAL REVISIONS TO MASTER.

ISSUE NUMBER

ORIGINAL

1

.160 4.06 .330[8.38] POINT OF CARD SLOT CONTACT

<u>Contact Dimensions:</u>
559-90 Degree Bend (Code 541 Contacts)
See Sheet 2 for Contact Code 555, 556, 558, 559, 560 **Dimensions** 

SECTION A-A

ISSUE NUMBER ORIGINAL

1

**Contact Code 558** 

Contact Code 559

**Contact Code 560** 

INSULATOR MATERIAL: THERMOPLASTIC POLYESTER, UL 94V-0 DAP MATERIAL AVAILABLE UPON REQUEST

CONTACT MATERIAL; COPPER ALLOY

CONTACT PLATING: GOLD ON THE MATING AREA, TIN PLATING ON THE CONTACT TAILS, NICKEL UNDERPLATE