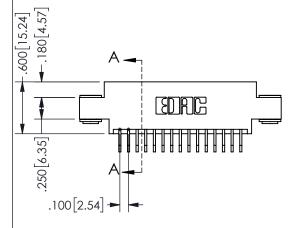

| SI                  | ECTION A-A       |
|---------------------|------------------|
| ACAD REFERENCE NO.  | 345-ENG-MASTER   |
| DRAWN: R.STA.MONICA | DATE:MAY.16/2017 |
| CHECKED:            | DATE:            |
| SCALE: NTS          | SHEET 1 OF 2     |
| DRAWING NUMBER      | ISSUE            |
| 345-ENG-MASTER      | 1                |