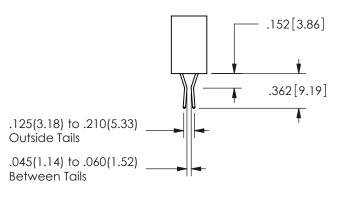

.160 4.06 .330[8.38] POINT OF CARD SLOT CONTACT .370 9.4 .150[3.81]

ISSUE NUMBER ORIGINAL

1

**Contact Code 558** 

Contact Code 559

**Contact Code 560** 

INSULATOR MATERIAL: THERMOPLASTIC POLYESTER, UL 94V-0

DAP MATERIAL AVAILABLE UPON REQUEST

CONTACT MATERIAL; COPPER ALLOY CONTACT PLATING: GOLD ON THE MATING AREA, TIN PLATING ON THE CONTACT TAILS, NICKEL UNDERPLATE