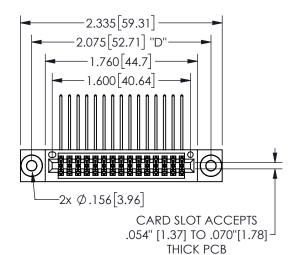

## 345/395 SERIES CARD EDGE CONNECTOR PART NUMBER: 345-030-559-803

YOUR CONNECTION TO QUALITY & SERVICE

**EDAC INC** TORONTO, ONTARIO CANADA

THESE DRAWINGS AND SPECIFICATIONS ARE THE PROPERTY OF EDAC INC.,AND SHALL NOT BE REPRODUCED, OR COPIED OR USED AS THE BASIS FOR THE MANUFACTURE OR SALE OF APPARATUS WITHOUT WRITTEN PERMISSION.