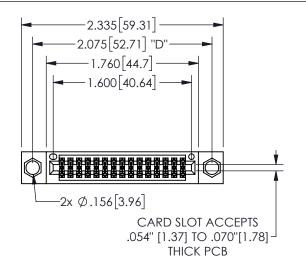

## 345/395 SERIES CARD EDGE CONNECTOR PART NUMBER: 345-030-560-804

YOUR CONNECTION TO QUALITY & SERVICE

**EDAC INC** TORONTO, ONTARIO CANADA

ARE THE PROPERTY OF EDAC INC.,AND SHALL NOT BE REPRODUCED, OR COPIED OR USED AS THE BASIS FOR THE MANUFACTURE OR SALE OF APPARATUS WITHOUT WRITTEN PERMISSION.

THESE DRAWINGS AND SPECIFICATIONS

| ACAD REFERENCE NO.  | 345-ENG-MASTER   |
|---------------------|------------------|
| DRAWN: R.STA.MONICA | DATE:MAY.16/2017 |
| CHECKED:            | DATE:            |
| SCALE: NTS          | SHEET 1 OF 2     |
| DRAWING NUMBER      | ISSUE            |
| 345-ENG-MASTER      | 1                |
|                     |                  |