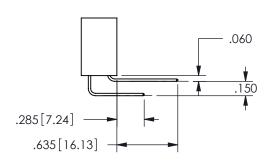

## <u>Contact Dimensions:</u> 560-Extender Board Bend (Code 523 Contacts) See Sheet 2 for Contact Code 555, 556, 558, 559, 560 **Dimensions**

.160 4.06 .330[8.38] POINT OF CARD SLOT CONTACT .370 9.4

**SECTION A-A** 

ISSUE NUMBER ORIGINAL

1

**Contact Code 558** 

Contact Code 559

**Contact Code 560** 

INSULATOR MATERIAL: THERMOPLASTIC POLYESTER, UL 94V-0

DAP MATERIAL AVAILABLE UPON REQUEST

CONTACT MATERIAL; COPPER ALLOY CONTACT PLATING: GOLD ON THE MATING AREA, TIN PLATING ON THE CONTACT TAILS, NICKEL UNDERPLATE

345/395 SERIES CARD EDGE CONNECTOR CONTACT CODE 555,556,558,559,560 DIMENSIONS