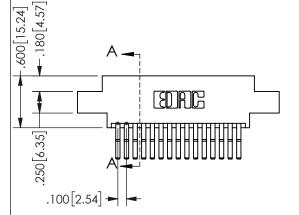

## 345/395 SERIES CARD EDGE CONNECTOR PART NUMBER: 345-030-560-804

YOUR CONNECTION TO QUALITY & SERVICE

**EDAC INC** TORONTO, ONTARIO CANADA

ARE THE PROPERTY OF EDAC INC.,AND SHALL NOT BE REPRODUCED, OR COPIED OR USED AS THE BASIS FOR THE MANUFACTURE OR SALE OF APPARATUS WITHOUT WRITTEN PERMISSION.

THESE DRAWINGS AND SPECIFICATIONS

| ACAD REFERENCE NO.  | 345-ENG-MASTER   |
|---------------------|------------------|
| DRAWN: R.STA.MONICA | DATE:MAY.16/2017 |
| CHECKED:            | DATE:            |
| SCALE: NTS          | SHEET 1 OF 2     |
| DRAWING NUMBER      | ISSUE            |
| 345-ENG-MASTER      | 1                |
|                     |                  |